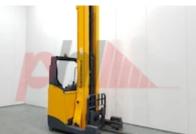

## Specification

| Stock No                                  | 459879         |
|-------------------------------------------|----------------|
| Туре                                      | REACH          |
| Make                                      | JUNGHEINRICH   |
| Model                                     | ETV320         |
| Year                                      | 2013           |
| Euromast                                  | 3F920          |
| Hours                                     | 3496           |
| Capacity                                  | 2000 kg        |
| Lift height                               | 9200           |
| Values                                    |                |
| Quality Rating                            | 3              |
| Mechanical                                |                |
| Character.                                |                |
| Load Centre (c)                           | 500/600/700 mm |
| Operating mode (Characteristic)           | Seated         |
| Weights<br>Service weight (Total weight ) | 4516 kg        |
| Wheels                                    |                |
| Tyres type                                | Polyurethane   |
| Dimensions                                |                |
| Free lift (h2)                            | 3345 mm        |
| Lift height (h3)                          | 9200 mm        |
| Extended height (h4)                      | 10185 mm       |
| Height of overhead guard (cabin) (h6)     | 2170 mm        |
| Height of reach legs (h8)                 | 370 mm         |
| Overall length (I1)                       | 2450 mm        |
| Length to fork face (I2)                  | 1450 mm        |
| Overall width (b1/b2)                     | 1295 mm        |
| Forks length (l)                          | 1000 mm        |
| Fork carriage (class)                     | DIN 15173 / 2A |
| Fork carriage width (b3)                  | 800 mm         |
|                                           | A 4 7          |

Appearance: Very good visual appearance Mechanical Status: Very good working order More: <u>Click here for more photos</u>

1180 kg 6,9 kW British Standard 48V / 775Ah V/Ah MIDAC / JUNGHIENRICH