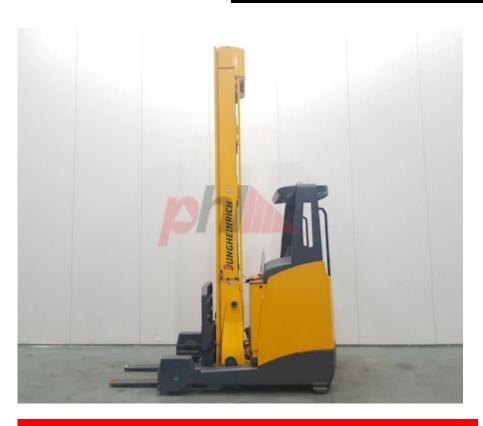

## Specification

| Stock No                                  | 459879         |
|-------------------------------------------|----------------|
| Туре                                      | REACH          |
| Make                                      | JUNGHEINRICH   |
| Model                                     | ETV320         |
| Year                                      | 2013           |
| Euromast                                  | 3F920          |
| Hours                                     | 3496           |
| Capacity                                  | 2000 kg        |
| Lift height                               | 9200           |
| Values                                    |                |
| Quality Rating                            | 3              |
| Mechanical                                |                |
| Character.                                |                |
| Load Centre (c)                           | 500/600/700 mm |
| Operating mode (Characteristic)           | Seated         |
| Weights<br>Service weight (Total weight ) | 4516 kg        |
| Wheels                                    |                |
| Tyres type                                | Polyurethane   |
| Dimensions                                |                |
| Free lift (h2)                            | 3345 mm        |
| Lift height (h3)                          | 9200 mm        |
| Extended height (h4)                      | 10185 mm       |
| Height of overhead guard (cabin) (h6)     | 2170 mm        |
| Height of reach legs (h8)                 | 370 mm         |
| Overall length (I1)                       | 2450 mm        |
| Length to fork face (I2)                  | 1450 mm        |
| Overall width (b1/b2)                     | 1295 mm        |
| Forks length (l)                          | 1000 mm        |
| Fork carriage (class)                     | DIN 15173 / 2A |
| Fork carriage width (b3)                  | 800 mm         |
|                                           | A 4 7          |

Appearance: Very good visual appearance Mechanical Status: Very good working order More: <u>Click here for more photos</u>

1180 kg 6,9 kW British Standard 48V / 775Ah V/Ah MIDAC / JUNGHIENRICH