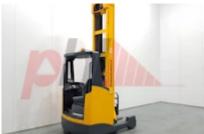

## Specification

| Stock No                                  | 459879         |
|-------------------------------------------|----------------|
| Туре                                      | REACH          |
| Make                                      | JUNGHEINRICH   |
| Model                                     | ETV320         |
| Year                                      | 2013           |
| Euromast                                  | 3F920          |
| Hours                                     | 3496           |
| Capacity                                  | 2000 kg        |
| Lift height                               | 9200           |
| Values                                    |                |
| Quality Rating                            | 3              |
| Mechanical                                |                |
| Character.                                |                |
| Load Centre (c)                           | 500/600/700 mm |
| Operating mode (Characteristic)           | Seated         |
| Weights<br>Service weight (Total weight ) | 4516 kg        |
| Wheels                                    |                |
| Tyres type                                | Polyurethane   |
| Dimensions                                |                |
| Free lift (h2)                            | 3345 mm        |
| Lift height (h3)                          | 9200 mm        |
| Extended height (h4)                      | 10185 mm       |
| Height of overhead guard (cabin) (h6)     | 2170 mm        |
| Height of reach legs (h8)                 | 370 mm         |
| Overall length (I1)                       | 2450 mm        |
| Length to fork face (I2)                  | 1450 mm        |
| Overall width (b1/b2)                     | 1295 mm        |
| Forks length (l)                          | 1000 mm        |
| Fork carriage (class)                     | DIN 15173 / 2A |
| Fork carriage width (b3)                  | 800 mm         |
|                                           | A 4 7          |

Appearance: Very good visual appearance Mechanical Status: Very good working order More: <u>Click here for more photos</u>

1180 kg 6,9 kW British Standard 48V / 775Ah V/Ah MIDAC / JUNGHIENRICH