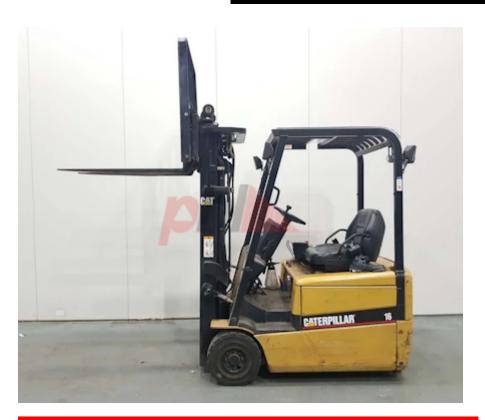

## Specification

375276 Stock No 3 WHEEL Type Make CATERPILLAR EP16KTMC Model Year 2004 Euromast 3F475 1964 Hours Capacity 1600 kg 4750 Lift height Values 3 **Quality Rating** 3

Mechanical

Character.

Load Centre (c) 500 mm

Operating mode (Characteristic) Seated

Weights

Service weight (Total weight ) 3470 kg

Wheels

Tyres type Superelastic
Tyres front condition 50%
Tyres rear condition 35%

Dimensions

Lift height (h3) 4750 mm Extended height (h4) 5750 mm Height of overhead guard (cabin) 2040 mm Overall length (I1) 2840 mm Length to fork face (I2) 1790 mm Overall width (b1/b2) 1070 mm Forks length (I) 1050 mm DIN 15173 / 2A Fork carriage (class) Fork carriage width (b3) 920 mm Length of chasis (I7) 1700 mm Collapsed height (h1) 2080 mm Forks height (s) 40 mm Forks width (e) 100 mm Auxiliary lift (h9) 2090 mm

Performance

Service brake hydraulic/mechanical

Drive

Battery weight 930 kg
Battery voltage/capacity 48V / 525A V/Ah
Battery (Acc. to DIN) FIAMM

Attachment

Attachments (Has attachment) Sideshift with forks
Attachment type (Attachment type) Sideshifts

Engine

Engine type (Engine type) electric

Opinion

Location

Extras

Extras SS, Lights, Weight Scales.
Extras Hyds SS, Lights, Weight Scales.

Visual

Battery
Battery Serial No
Battery Year (Battery Year of

200000060257

**Appearance:** Good Appearance for age.

Mechanical Status: Very good working order

More: Click here for more photos