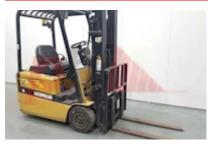

## Specification

375276 Stock No 3 WHEEL Type Make CATERPILLAR EP16KTMC Model Year 2004 Euromast 3F475 1964 Hours Capacity 1600 kg 4750 Lift height Values 3 **Quality Rating** 3

Mechanical

Character.

Load Centre (c) 500 mm

Operating mode (Characteristic) Seated

Weights

Service weight (Total weight ) 3470 kg

Wheels

Tyres type Superelastic
Tyres front condition 50%
Tyres rear condition 35%

Dimensions

Lift height (h3) 4750 mm Extended height (h4) 5750 mm Height of overhead guard (cabin) 2040 mm Overall length (I1) 2840 mm Length to fork face (I2) 1790 mm Overall width (b1/b2) 1070 mm Forks length (I) 1050 mm DIN 15173 / 2A Fork carriage (class) Fork carriage width (b3) 920 mm Length of chasis (I7) 1700 mm Collapsed height (h1) 2080 mm Forks height (s) 40 mm Forks width (e) 100 mm Auxiliary lift (h9) 2090 mm

Performance

Service brake hydraulic/mechanical

Drive

Battery weight 930 kg
Battery voltage/capacity 48V / 525A V/Ah
Battery (Acc. to DIN) FIAMM

Attachment

Attachments (Has attachment) Sideshift with forks
Attachment type (Attachment type) Sideshifts

Engine

Engine type (Engine type) electric

Opinion

Location

Extras

Extras SS, Lights, Weight Scales.
Extras Hyds SS, Lights, Weight Scales.

Visual

Battery
Battery Serial No
Battery Year (Battery Year of

200000060257

**Appearance:** Good Appearance for age.

Mechanical Status: Very good working order

More: Click here for more photos