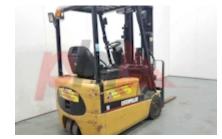

## Specification

375276 Stock No 3 WHEEL Type Make CATERPILLAR EP16KTMC Model Year 2004 Euromast 3F475 1964 Hours Capacity 1600 kg 4750 Lift height Values 3 **Quality Rating** 3

Mechanical

Character.

Load Centre (c) 500 mm

Operating mode (Characteristic) Seated

Weights

Service weight (Total weight ) 3470 kg

Wheels

Tyres type Superelastic
Tyres front condition 50%
Tyres rear condition 35%

Dimensions

Lift height (h3) 4750 mm Extended height (h4) 5750 mm Height of overhead guard (cabin) 2040 mm Overall length (I1) 2840 mm Length to fork face (I2) 1790 mm Overall width (b1/b2) 1070 mm Forks length (I) 1050 mm DIN 15173 / 2A Fork carriage (class) Fork carriage width (b3) 920 mm Length of chasis (I7) 1700 mm Collapsed height (h1) 2080 mm Forks height (s) 40 mm Forks width (e) 100 mm Auxiliary lift (h9) 2090 mm

Performance

Service brake hydraulic/mechanical

Drive

Battery weight 930 kg
Battery voltage/capacity 48V / 525A V/Ah
Battery (Acc. to DIN) FIAMM

Attachment

Attachments (Has attachment) Sideshift with forks
Attachment type (Attachment type) Sideshifts

Engine

Engine type (Engine type) electric

Opinion

Location

Extras

Extras SS, Lights, Weight Scales.
Extras Hyds SS, Lights, Weight Scales.

Visual

Battery
Battery Serial No
Battery Year (Battery Year of

200000060257

**Appearance:** Good Appearance for age.

Mechanical Status: Very good working order

More: Click here for more photos