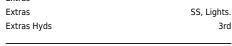

## Specification

| Stock No                        | 274367       |
|---------------------------------|--------------|
| Туре                            | 3 WHEEL      |
| Make                            | DOOSAN       |
| Model                           | B15T         |
| Year                            | 2013         |
| Euromast                        | 3F475        |
| Hours                           | 9434         |
| Capacity                        | 1500 kg      |
| Lift height                     | 4750         |
| Values                          | 3            |
| Quality Rating                  | 0            |
| Mechanical                      |              |
| Character.                      |              |
| Load Centre (c)                 | 500 mm       |
| Operating mode (Characteristic) | Seated       |
| Weights                         |              |
| Service weight (Total weight )  | 3566 kg      |
|                                 |              |
| Wheels                          |              |
| Tyres type                      | Superelastic |
| Tyres front condition           | 55%          |
| Tyres rear condition            | WORN         |

| Dimensions                               |                     |
|------------------------------------------|---------------------|
| Lift height (h3)                         | 4750 mm             |
| Extended height (h4)                     | 5750 mm             |
| Height of overhead guard (cabin)<br>(h6) | 2000 mm             |
| Overall length (I1)                      | 3400 mm             |
| Length to fork face (I2)                 | 1900 mm             |
| Overall width (b1/b2)                    | 1100 mm             |
| Forks length (I)                         | 1500 mm             |
| Fork carriage (class)                    | DIN 15173 / 2A      |
| Fork carriage width (b3)                 | 1000 mm             |
| Ground clearance, mast (m1)              | 1710 mm             |
| Collapsed height (h1)                    | 2050 mm             |
| Forks height (s)                         | 40 mm               |
| Forks width (e)                          | 100 mm              |
| Auxiliary lift (h9)                      | 1670 mm             |
| Performance                              |                     |
| Service brake                            | mechanical/electric |
|                                          |                     |
| Drive                                    |                     |
| Battery weight                           | 880 kg              |
| Drive motor (60 min rating)              | 5.0 x 2 kW          |
| Battery voltage/capacity                 | 48V / 550Ah V/Ah    |

## Attachment

Visual

| Attachments (Has attachment)<br>Attachment type (Attachment type) | Sideshift and Forks.<br>Sideshifts |
|-------------------------------------------------------------------|------------------------------------|
|                                                                   |                                    |
| Engine                                                            |                                    |
| Engine type (Engine type)                                         | electric                           |
| Opinion                                                           |                                    |
| Location                                                          |                                    |
| Extras                                                            |                                    |