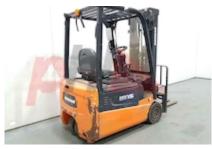

## Specification

| Stock No                        | 274367       |
|---------------------------------|--------------|
| Туре                            | 3 WHEEL      |
| Make                            | DOOSAN       |
| Model                           | B15T         |
| Year                            | 2013         |
| Euromast                        | 3F475        |
| Hours                           | 9434         |
| Capacity                        | 1500 kg      |
| Lift height                     | 4750         |
| Values                          | 3            |
| Quality Rating                  | 0            |
| Mechanical                      |              |
| Character.                      |              |
| Load Centre (c)                 | 500 mm       |
| Operating mode (Characteristic) | Seated       |
| Weights                         |              |
| Service weight (Total weight )  | 3566 kg      |
|                                 |              |
| Wheels                          |              |
| Tyres type                      | Superelastic |
| Tyres front condition           | 55%          |
| Tyres rear condition            | WORN         |

## Attachment

Visual

| Attachments (Has attachment)<br>Attachment type (Attachment type) | Sideshift and Forks.<br>Sideshifts |
|-------------------------------------------------------------------|------------------------------------|
|                                                                   |                                    |
| Engine                                                            |                                    |
| Engine type (Engine type)                                         | electric                           |
| Opinion                                                           |                                    |
| Location                                                          |                                    |
| Extras                                                            |                                    |

3rd

Appearance: Good Appearance for age.Seat ripped Mechanical Status: Very good working order More: Click here for more photos

Phone: Email: Website: