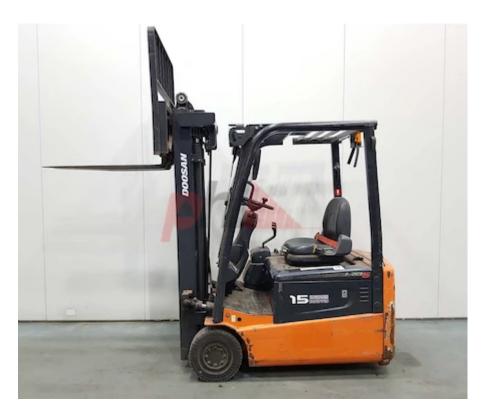

## Specification

| Stock No                        | 274367       |
|---------------------------------|--------------|
| Туре                            | 3 WHEEL      |
| Make                            | DOOSAN       |
| Model                           | B15T         |
| Year                            | 2013         |
| Euromast                        | 3F475        |
| Hours                           | 9434         |
| Capacity                        | 1500 kg      |
| Lift height                     | 4750         |
| Values                          | 3            |
| Quality Rating                  | 0            |
| Mechanical                      |              |
| Character.                      |              |
| Load Centre (c)                 | 500 mm       |
| Operating mode (Characteristic) | Seated       |
| Weights                         |              |
| Service weight (Total weight )  | 3566 kg      |
|                                 |              |
| Wheels                          |              |
| Tyres type                      | Superelastic |
| Tyres front condition           | 55%          |
| Tyres rear condition            | WORN         |

| Dimensions                               |                     |
|------------------------------------------|---------------------|
| Lift height (h3)                         | 4750 mm             |
| Extended height (h4)                     | 5750 mm             |
| Height of overhead guard (cabin)<br>(h6) | 2000 mm             |
| Overall length (I1)                      | 3400 mm             |
| Length to fork face (I2)                 | 1900 mm             |
| Overall width (b1/b2)                    | 1100 mm             |
| Forks length (I)                         | 1500 mm             |
| Fork carriage (class)                    | DIN 15173 / 2A      |
| Fork carriage width (b3)                 | 1000 mm             |
| Ground clearance, mast (m1)              | 1710 mm             |
| Collapsed height (h1)                    | 2050 mm             |
| Forks height (s)                         | 40 mm               |
| Forks width (e)                          | 100 mm              |
| Auxiliary lift (h9)                      | 1670 mm             |
| Performance                              |                     |
| Service brake                            | mechanical/electric |
|                                          |                     |
| Drive                                    |                     |
| Battery weight                           | 880 kg              |
| Drive motor (60 min rating)              | 5.0 x 2 kW          |
| Battery voltage/capacity                 | 48V / 550Ah V/Ah    |

## Attachment

Visual

| Attachments (Has attachment)<br>Attachment type (Attachment type) | Sideshift and Forks.<br>Sideshifts |
|-------------------------------------------------------------------|------------------------------------|
|                                                                   |                                    |
| Engine                                                            |                                    |
| Engine type (Engine type)                                         | electric                           |
| Opinion                                                           |                                    |
| Location                                                          |                                    |
| Extras                                                            |                                    |