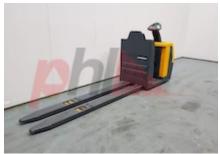

Specification

Stock No 461477
Type PALLET
Make JUNGHEINRICH

 Model
 ECE220 XL

 Year
 2015

 Euromast
 2400MM X 170MM

 Hours
 3834

 Capacity
 2000 kg

Values Quality Rating

210

Mechanical

Lift height

Character.

Load Centre (c) 600 mm
Operating mode (Characteristic) Stand-on

Weights

Service weight (Total weight ) 1340 kg

Wheels

Tyres type Polyurethane
Tyres front condition GOOD
Tyres rear condition GOOD

Dimensions Lift height (h3) 210 mm Overall length (I1) 3670 mm Length to fork face (I2) 1270 mm Overall width (b1/b2) 800 mm Forks length (I) 2400 mm Width between legs (b4) 165 mm Collapsed height (h1) 1435 mm Forks height (s) 65 mm Forks width (e) 170 mm

Performance

Service brake electromagnetic

Drive

Battery weight 520 kg
Drive motor (60 min rating) 2,8 kW
Battery class British Standard
Battery voltage/capacity 24V / 465Ah V/Ah
Battery (Acc. to DIN) JUNGHEINRICH

Attachment

Attachments (Has attachment) Forks.
Attachment type (Attachment type) Forks

Engine

Engine type (Engine type) electric

Opinion

Visual

Battery
Battery Year (Battery Year of
Manufacture)

Phone: Email: Website: