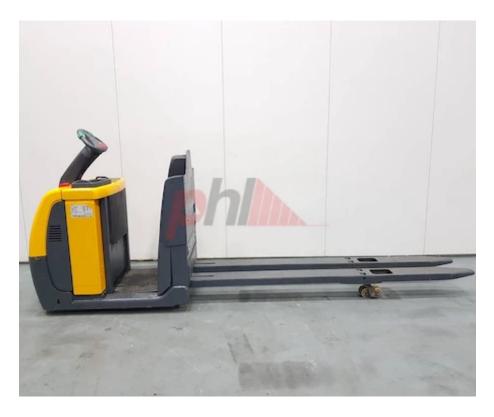

Specification

Stock No 461477
Type PALLET
Make JUNGHEINRICH

 Model
 ECE220 XL

 Year
 2015

 Euromast
 2400MM X 170MM

 Hours
 3834

 Capacity
 2000 kg

Values Quality Rating

Tyres type Polyurethane
Tyres front condition GOOD
Tyres rear condition GOOD

Dimensions Lift height (h3) 210 mm Overall length (I1) 3670 mm Length to fork face (I2) 1270 mm Overall width (b1/b2) 800 mm Forks length (I) 2400 mm Width between legs (b4) 165 mm Collapsed height (h1) 1435 mm Forks height (s) 65 mm Forks width (e) 170 mm

Performance

Service brake electromagnetic

Drive

Battery weight 520 kg
Drive motor (60 min rating) 2,8 kW
Battery class British Standard
Battery voltage/capacity 24V / 465Ah V/Ah
Battery (Acc. to DIN) JUNGHEINRICH