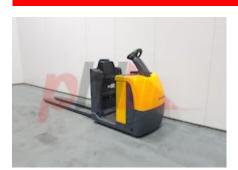

Specification

Stock No 461477
Type PALLET
Make JUNGHEINRICH

 Model
 ECE220 XL

 Year
 2015

 Euromast
 2400MM X 170MM

 Hours
 3834

 Capacity
 2000 kg

Values Quality Rating

Tyres type Polyurethane
Tyres front condition GOOD
Tyres rear condition GOOD

Dimensions Lift height (h3) 210 mm Overall length (I1) 3670 mm Length to fork face (I2) 1270 mm Overall width (b1/b2) 800 mm Forks length (I) 2400 mm Width between legs (b4) 165 mm Collapsed height (h1) 1435 mm Forks height (s) 65 mm Forks width (e) 170 mm

Performance

Service brake electromagnetic

Drive

Battery weight 520 kg
Drive motor (60 min rating) 2,8 kW
Battery class British Standard
Battery voltage/capacity 24V / 465Ah V/Ah
Battery (Acc. to DIN) JUNGHEINRICH