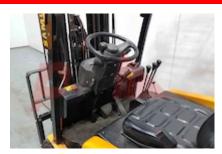

## Specification

| Stock No                        |       | 271617       |
|---------------------------------|-------|--------------|
| Туре                            |       | 3 WHEEL      |
| Make                            | SAMUK |              |
| Model                           |       | HJ16         |
| Year                            |       | 2005         |
| Euromast                        |       | 3F480        |
| Hours                           |       | 282          |
| Capacity                        |       | 1600 kg      |
| Lift height                     |       | 4800         |
| Values                          |       | 3            |
| Quality Rating                  |       | 4            |
| Mechanical                      |       |              |
| Character.                      |       |              |
| Load Centre (c)                 |       | 500 mm       |
| Operating mode (Characteristic) |       | Seated       |
| Weights                         |       |              |
| Service weight (Total weight )  |       | 3160 kg      |
| Wheels                          |       |              |
| Tyres type                      |       | Superelastic |
| Tyres front condition           |       | . 85%        |
| Tyres rear condition            |       | 40%          |
|                                 |       |              |

Performance Service brake

Battery weight

Attachment

Engine

Opinion

Location

Extras Extras

Visual

Extras Hyds

Battery voltage/capacity Battery (Acc. to DIN)

Attachments (Has attachment)

Engine type (Engine type)

Attachment type (Attachment type)

Drive

SAMUK

8116