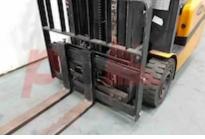

## Specification

| Stock No                        |       | 271617       |
|---------------------------------|-------|--------------|
| Туре                            |       | 3 WHEEL      |
| Make                            | SAMUK |              |
| Model                           |       | HJ16         |
| Year                            |       | 2005         |
| Euromast                        |       | 3F480        |
| Hours                           |       | 282          |
| Capacity                        |       | 1600 kg      |
| Lift height                     |       | 4800         |
| Values                          |       | 3            |
| Quality Rating                  |       | 4            |
| Mechanical                      |       |              |
| Character.                      |       |              |
| Load Centre (c)                 |       | 500 mm       |
| Operating mode (Characteristic) |       | Seated       |
| Weights                         |       |              |
| Service weight (Total weight )  |       | 3160 kg      |
| Wheels                          |       |              |
| Tyres type                      |       | Superelastic |
| Tyres front condition           |       | . 85%        |
| Tyres rear condition            |       | 40%          |
|                                 |       |              |

| Dimensions                               |                |
|------------------------------------------|----------------|
| Lift height (h3)                         | 4800 mm        |
| Extended height (h4)                     | 5705 mm        |
| Height of overhead guard (cabin)<br>(h6) | 1950 mm        |
| Overall length (l1)                      | 2900 mm        |
| Length to fork face (I2)                 | 1800 mm        |
| Overall width (b1/b2)                    | 1080 mm        |
| Forks length (l)                         | 1100 mm        |
| Fork carriage (class)                    | DIN 15173 / 2A |
| Fork carriage width (b3)                 | 1000 mm        |
| Collapsed height (h1)                    | 2170 mm        |
| Auxiliary lift (h9)                      | 1650 mm        |