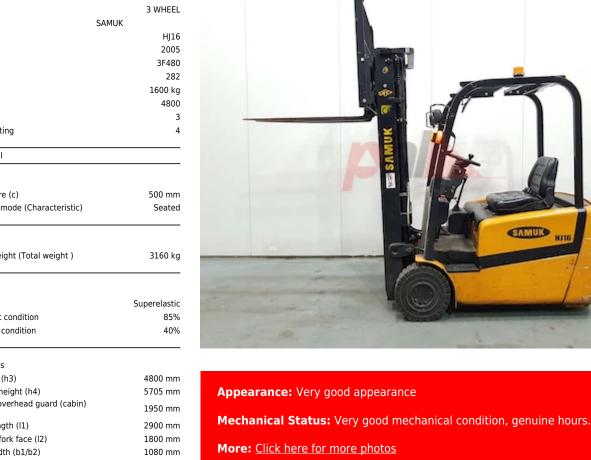

## Specification

| Stock No                        |       | 271617       |
|---------------------------------|-------|--------------|
| Туре                            |       | 3 WHEEL      |
| Make                            | SAMUK |              |
| Model                           |       | HJ16         |
| Year                            |       | 2005         |
| Euromast                        |       | 3F480        |
| Hours                           |       | 282          |
| Capacity                        |       | 1600 kg      |
| Lift height                     |       | 4800         |
| Values                          |       | 3            |
| Quality Rating                  |       | 4            |
| Mechanical                      |       |              |
| Character.                      |       |              |
| Load Centre (c)                 |       | 500 mm       |
| Operating mode (Characteristic) |       | Seated       |
| Weights                         |       |              |
| Service weight (Total weight )  |       | 3160 kg      |
| Wheels                          |       |              |
| Tyres type                      |       | Superelastic |
| Tyres front condition           |       | . 85%        |
| Tyres rear condition            |       | 40%          |
|                                 |       |              |

| Dimensions                               |                |
|------------------------------------------|----------------|
| Lift height (h3)                         | 4800 mm        |
| Extended height (h4)                     | 5705 mm        |
| Height of overhead guard (cabin)<br>(h6) | 1950 mm        |
| Overall length (l1)                      | 2900 mm        |
| Length to fork face (I2)                 | 1800 mm        |
| Overall width (b1/b2)                    | 1080 mm        |
| Forks length (l)                         | 1100 mm        |
| Fork carriage (class)                    | DIN 15173 / 2A |
| Fork carriage width (b3)                 | 1000 mm        |
| Collapsed height (h1)                    | 2170 mm        |
| Auxiliary lift (h9)                      | 1650 mm        |

Performance Service brake

Battery weight

Attachment

Engine

Opinion

Location

Extras Extras

Visual

Extras Hyds

Battery voltage/capacity Battery (Acc. to DIN)

Attachments (Has attachment)

Engine type (Engine type)

Attachment type (Attachment type)

Drive

SAMUK

8116

mechanical

850 kg

electric

SS, Lights. 3rd

48V / 625Ah V/Ah

Sideshift and Forks. Sideshifts

POWERFLEX