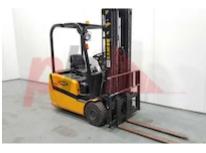

## Specification

| Stock No                        |       | 271617       |
|---------------------------------|-------|--------------|
| Туре                            |       | 3 WHEEL      |
| Make                            | SAMUK |              |
| Model                           |       | HJ16         |
| Year                            |       | 2005         |
| Euromast                        |       | 3F480        |
| Hours                           |       | 282          |
| Capacity                        |       | 1600 kg      |
| Lift height                     |       | 4800         |
| Values                          |       | 3            |
| Quality Rating                  |       | 4            |
| Mechanical                      |       |              |
| Character.                      |       |              |
| Load Centre (c)                 |       | 500 mm       |
| Operating mode (Characteristic) |       | Seated       |
| Weights                         |       |              |
| Service weight (Total weight )  |       | 3160 kg      |
| Wheels                          |       |              |
| Tyres type                      |       | Superelastic |
| Tyres front condition           |       | . 85%        |
| Tyres rear condition            |       | 40%          |
|                                 |       |              |

| Dimensions                               |                |
|------------------------------------------|----------------|
| Lift height (h3)                         | 4800 mm        |
| Extended height (h4)                     | 5705 mm        |
| Height of overhead guard (cabin)<br>(h6) | 1950 mm        |
| Overall length (l1)                      | 2900 mm        |
| Length to fork face (I2)                 | 1800 mm        |
| Overall width (b1/b2)                    | 1080 mm        |
| Forks length (l)                         | 1100 mm        |
| Fork carriage (class)                    | DIN 15173 / 2A |
| Fork carriage width (b3)                 | 1000 mm        |
| Collapsed height (h1)                    | 2170 mm        |
| Auxiliary lift (h9)                      | 1650 mm        |