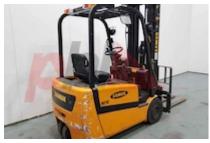

## Specification

| Stock No                        |       | 271617       |
|---------------------------------|-------|--------------|
| Туре                            |       | 3 WHEEL      |
| Make                            | SAMUK |              |
| Model                           |       | HJ16         |
| Year                            |       | 2005         |
| Euromast                        |       | 3F480        |
| Hours                           |       | 282          |
| Capacity                        |       | 1600 kg      |
| Lift height                     |       | 4800         |
| Values                          |       | 3            |
| Quality Rating                  |       | 4            |
| Mechanical                      |       |              |
| Character.                      |       |              |
| Load Centre (c)                 |       | 500 mm       |
| Operating mode (Characteristic) |       | Seated       |
| Weights                         |       |              |
| Service weight (Total weight )  |       | 3160 kg      |
| Wheels                          |       |              |
| Tyres type                      |       | Superelastic |
| Tyres front condition           |       | . 85%        |
| Tyres rear condition            |       | 40%          |
|                                 |       |              |

| Dimensions                               |                |
|------------------------------------------|----------------|
| Lift height (h3)                         | 4800 mm        |
| Extended height (h4)                     | 5705 mm        |
| Height of overhead guard (cabin)<br>(h6) | 1950 mm        |
| Overall length (l1)                      | 2900 mm        |
| Length to fork face (I2)                 | 1800 mm        |
| Overall width (b1/b2)                    | 1080 mm        |
| Forks length (l)                         | 1100 mm        |
| Fork carriage (class)                    | DIN 15173 / 2A |
| Fork carriage width (b3)                 | 1000 mm        |
| Collapsed height (h1)                    | 2170 mm        |
| Auxiliary lift (h9)                      | 1650 mm        |