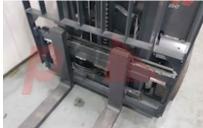

Dimensions

Lift height (h3) 3140 mm Extended height (h4) 4150 mm Height of overhead guard (cabin) 1980 mm (h6) 2700 mm Overall length (I1) Length to fork face (I2) 1700 mm Overall width (b1/b2) 1100 mm 1000 mm Forks length (I) Fork carriage (class) DIN 15173 / 2A Fork carriage width (b3) 980 mm Length of chasis (I7) 1540 mm Collapsed height (h1) 2120 mm Forks height (s) 40 mm Forks width (e) 80 mm 1620 mm Auxiliary lift (h9)

Attachments (Has attachment) Sideshift and Forks. Sideshifts Attachment type (Attachment type)

Engine

Engine type (Engine type) electric

Opinion

Location

Extras

SS, LED Lights, Blue Spot. Extras Hyds 3rd

Visual