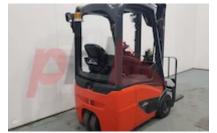

## Specification

| Stock No       |       | 374373  |
|----------------|-------|---------|
| Туре           |       | 3 WHEEL |
| Make           | LINDE |         |
| Model          |       | E12-02  |
| Year           |       | 2015    |
| Euromast       |       | 2F314   |
| Hours          |       | 14589   |
| Capacity       |       | 1200 kg |
| Lift height    |       | 3140    |
| Values         |       | 3       |
| Quality Rating |       | 4       |
|                |       |         |

## Mechanical

Character.

Load Centre (c) 500 mm Operating mode (Characteristic) Seated

Weights

Service weight (Total weight ) 2857 kg

Wheels

Tyres type Superelastic Tyres front condition 95% Tyres rear condition 95%