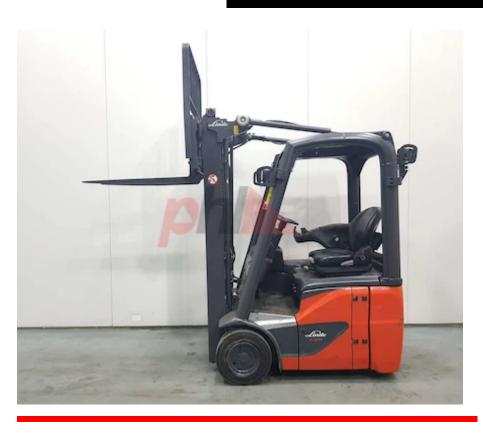

## Specification

| Stock No       |       | 374373  |
|----------------|-------|---------|
| Туре           |       | 3 WHEEL |
| Make           | LINDE |         |
| Model          |       | E12-02  |
| Year           |       | 2015    |
| Euromast       |       | 2F314   |
| Hours          |       | 14589   |
| Capacity       |       | 1200 kg |
| Lift height    |       | 3140    |
| Values         |       | 3       |
| Quality Rating |       | 4       |
|                |       |         |

## Mechanical

Character.

Load Centre (c) 500 mm Operating mode (Characteristic) Seated

Weights

Service weight (Total weight ) 2857 kg

Wheels

Tyres type Superelastic Tyres front condition 95% Tyres rear condition 95%

Dimensions

Lift height (h3) 3140 mm Extended height (h4) 4150 mm Height of overhead guard (cabin) 1980 mm (h6) 2700 mm Overall length (I1) Length to fork face (I2) 1700 mm Overall width (b1/b2) 1100 mm 1000 mm Forks length (I) Fork carriage (class) DIN 15173 / 2A Fork carriage width (b3) 980 mm Length of chasis (I7) 1540 mm Collapsed height (h1) 2120 mm Forks height (s) 40 mm Forks width (e) 80 mm 1620 mm Auxiliary lift (h9)

Performance

hydrostatic Service brake

Drive

467 kg Battery weight Drive motor (60 min rating) 2 X 3;5 kW Battery voltage/capacity 24V / 625Ah V/Ah Battery (Acc. to DIN) **GNB Marathon Classic** 

Attachment