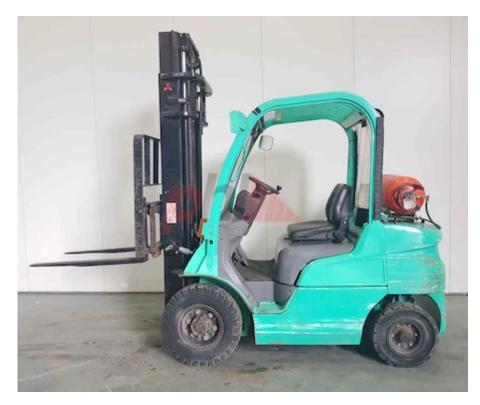

Specification

| Stock No                        | 534777                 |
|---------------------------------|------------------------|
| Туре                            | GAS                    |
| Make                            | MITSUBISHI             |
| Model                           | FG25N                  |
| Year                            | 2008                   |
| Euromast                        | 2W374                  |
| Hours                           | 7919                   |
| Capacity                        | 2500 kg                |
| Lift height                     | 3750                   |
| Values                          | 3                      |
| Quality Rating                  | 4                      |
|                                 |                        |
| Mechanical                      |                        |
| Character.                      |                        |
|                                 | 500 mm                 |
| Load Centre (c)                 |                        |
| Operating mode (Characteristic) | Seated                 |
|                                 |                        |
| Weights                         |                        |
| Service weight (Total weight )  | 3600 kg                |
|                                 |                        |
| Wheels                          |                        |
| Tyres type                      | Pneumatic/Superelastic |
| Tyres front condition           | 85%                    |
| Tyres rear condition            | 50%                    |
|                                 | 50%                    |

| Dimensions                               |                      |
|------------------------------------------|----------------------|
| Lift height (h3)                         | 3750 mm              |
| Extended height (h4)                     | 4760 mm              |
| Height of overhead guard (cabin)<br>(h6) | 2160 mm              |
| Overall length (l1)                      | 3750 mm              |
| Length to fork face (I2)                 | 2550 mm              |
| Overall width (b1/b2)                    | 1160 mm              |
| Forks length (l)                         | 1200 mm              |
| Fork carriage (class)                    | DIN 15173 / 2A       |
| Fork carriage width (b3)                 | 1000 mm              |
| Length of chasis (I7)                    | 2335 mm              |
| Collapsed height (h1)                    | 2400 mm              |
| Forks height (s)                         | 40 mm                |
| Forks width (e)                          | 100 mm               |
| Performance                              |                      |
| Service brake                            | hydraulic/mechanical |
| Drive                                    |                      |
| Battery voltage/capacity                 | 12V V/Ah             |
|                                          |                      |

| Attachment<br>Attachments (Has attachment)<br>Attachment type (Attachment<br>type)           | Sideshift and Forks.<br>Sideshifts |
|----------------------------------------------------------------------------------------------|------------------------------------|
| Engine<br>Manufacturer of engine/type<br>Cylinders/Displac. ccm<br>Engine type (Engine type) | MITSUBISHI<br>4 Cylinders.<br>gas  |
|                                                                                              |                                    |

SS, Half Cab, Lights.

3rd

Opinion

Location

Extras Extras Extras Hyds

Appearance: Good Appearance for age.Mechanical Status: Good working conditionMore: <u>Click here for more photos</u>

Phone: Email: Website: +44(0) 1784 818181 sales@phl.co.uk https://www.phl.co.uk