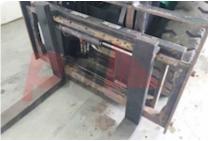

| Dimensions                               |                      |
|------------------------------------------|----------------------|
| Lift height (h3)                         | 3750 mm              |
| Extended height (h4)                     | 4760 mm              |
| Height of overhead guard (cabin)<br>(h6) | 2160 mm              |
| Overall length (l1)                      | 3750 mm              |
| Length to fork face (I2)                 | 2550 mm              |
| Overall width (b1/b2)                    | 1160 mm              |
| Forks length (l)                         | 1200 mm              |
| Fork carriage (class)                    | DIN 15173 / 2A       |
| Fork carriage width (b3)                 | 1000 mm              |
| Length of chasis (I7)                    | 2335 mm              |
| Collapsed height (h1)                    | 2400 mm              |
| Forks height (s)                         | 40 mm                |
| Forks width (e)                          | 100 mm               |
| Performance                              |                      |
| Service brake                            | hydraulic/mechanical |
| Drive                                    |                      |
| Battery voltage/capacity                 | 12V V/Ah             |
|                                          |                      |

| Attachment<br>Attachments (Has attachment)<br>Attachment type (Attachment<br>type)           | Sideshift and Forks.<br>Sideshifts |
|----------------------------------------------------------------------------------------------|------------------------------------|
| Engine<br>Manufacturer of engine/type<br>Cylinders/Displac. ccm<br>Engine type (Engine type) | MITSUBISHI<br>4 Cylinders.<br>gas  |
|                                                                                              |                                    |