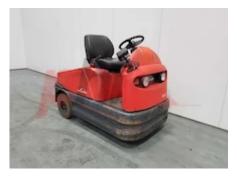

Specification

Stock No 365802
Type TOW TRACTOR

Make LINDE

Model P60Z Year 2013 Euromast TOW HITCH

Hours 15121 Capacity 6000 kg

Values

Quality Rating 0

Mechanical

Character.

Operating mode (Characteristic) Seated

Weights

Service weight (Total weight ) 1114 kg

Wheels

Tyres type Superelastic

Dimensions

 Height of overhead guard (cabin) (h6)
 1280 mm

 Overall length (l1)
 1760 mm

 Overall width (b1/b2)
 920 mm

 Collapsed height (h1)
 1300 mm

Performance

Service brake electromagnetic

Drive

Battery weight 588 kg
Drive motor (60 min rating) 3.2 kW
Battery class British Standard
Battery voltage/capacity 48V / 375Ah V/Ah
GNB INDUSTRIAL
Battery (Acc. to DIN) POWER MARATHON

CLASSIC

Engine

Engine type (Engine type) electric

Opinion

Location

Visual

Battery
Battery Serial No 0201413387
Battery Year (Battery Year of Manufacture) 2015

Phone: Email: Website: +44(0) 1784 818181 sales@phl.co.uk https://www.phl.co.uk

**Appearance:** Good Appearance for age.

Mechanical Status: Current non runner

More: Click here for more photos