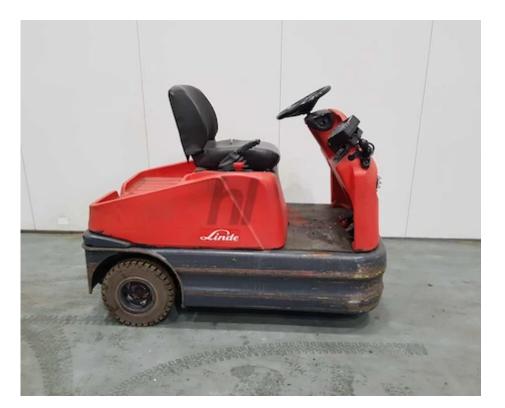

Specification

Stock No 365802
Type TOW TRACTOR

Make LINDE

Model P60Z Year 2013 Euromast TOW HITCH

Hours 15121 Capacity 6000 kg

Values

Quality Rating 0

Mechanical

Character.

Operating mode (Characteristic) Seated

Weights

Service weight (Total weight ) 1114 kg

Wheels

Tyres type Superelastic

Dimensions

 Height of overhead guard (cabin) (h6)
 1280 mm

 Overall length (l1)
 1760 mm

 Overall width (b1/b2)
 920 mm

 Collapsed height (h1)
 1300 mm

Performance

Service brake electromagnetic

Drive

Battery weight 588 kg
Drive motor (60 min rating) 3.2 kW
Battery class British Standard
Battery voltage/capacity 48V / 375Ah V/Ah
GNB INDUSTRIAL
Battery (Acc. to DIN) POWER MARATHON

CLASSIC

Engine

Engine type (Engine type) electric

Opinion

Location

Visual

Battery
Battery Serial No 0201413387
Battery Year (Battery Year of Manufacture) 2015

Phone: Email: Website: +44(0) 1784 818181 sales@phl.co.uk https://www.phl.co.uk

**Appearance:** Good Appearance for age.

Mechanical Status: Current non runner

More: Click here for more photos