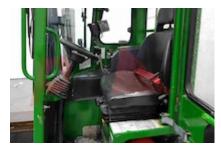

## Specification

| Stock No                        | 631854       |
|---------------------------------|--------------|
| Туре                            | 4 WAY        |
| Make                            | COMBILIFT    |
| Model                           | C3000        |
| Year                            | 2016         |
| Euromast                        | 2W455        |
| Hours                           | 6802         |
| Capacity                        | 3000 kg      |
| Lift height                     | 4550         |
| Values                          |              |
| Quality Rating                  | 4            |
| Mechanical                      |              |
| Character.                      |              |
| Load Centre (c)                 | 600 mm       |
| Operating mode (Characteristic) | Seated       |
| Weights                         |              |
| Service weight (Total weight )  | 4900 kg      |
| Wheels                          |              |
| Tyres type                      | Superelastic |
| Tyres front condition           | 40%          |
| Tyres rear condition            | 40%          |
| .j.co.cui contaicion            | 4070         |