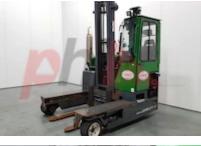

## Specification

| Stock No                        | 631854       |
|---------------------------------|--------------|
| Туре                            | 4 WAY        |
| Make                            | COMBILIFT    |
| Model                           | C3000        |
| Year                            | 2016         |
| Euromast                        | 2W455        |
| Hours                           | 6802         |
| Capacity                        | 3000 kg      |
| Lift height                     | 4550         |
| Values                          |              |
| Quality Rating                  | 4            |
| Mechanical                      |              |
| Character.                      |              |
| Load Centre (c)                 | 600 mm       |
| Operating mode (Characteristic) | Seated       |
| Weights                         |              |
| Service weight (Total weight )  | 4900 kg      |
| Wheels                          |              |
| Tyres type                      | Superelastic |
| Tyres front condition           | 40%          |
| Tyres rear condition            | 40%          |
| .j.co.cui contaicion            | 4070         |