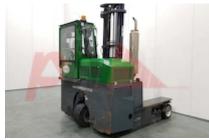

## Specification

| Stock No                        | 631854       |
|---------------------------------|--------------|
| Туре                            | 4 WAY        |
| Make                            | COMBILIFT    |
| Model                           | C3000        |
| Year                            | 2016         |
| Euromast                        | 2W455        |
| Hours                           | 6802         |
| Capacity                        | 3000 kg      |
| Lift height                     | 4550         |
| Values                          |              |
| Quality Rating                  | 4            |
| Mechanical                      |              |
| Character.                      |              |
| Load Centre (c)                 | 600 mm       |
| Operating mode (Characteristic) | Seated       |
| Weights                         |              |
| Service weight (Total weight )  | 4900 kg      |
| Wheels                          |              |
| Tyres type                      | Superelastic |
| Tyres front condition           | 40%          |
| Tyres rear condition            | 40%          |
| .j.co.cui contaicion            | 4070         |

| Dimensions                               |                |
|------------------------------------------|----------------|
| Lift height (h3)                         | 4550 mm        |
| Extended height (h4)                     | 5220 mm        |
| Height of overhead guard (cabin)<br>(h6) | 2350/2530 mm   |
| Overall length (I1)                      | 2300 mm        |
| Length to fork face (I2)                 | 1100 mm        |
| Overall width (b1/b2)                    | 1960 mm        |
| Forks length (l)                         | 1200 mm        |
| Fork carriage (class)                    | DIN 15173 / 3A |
| Fork carriage width (b3)                 | 1210 mm        |
| Length of chasis (I7)                    | 2300 mm        |
| Collapsed height (h1)                    | 2870 mm        |
| Forks height (s)                         | 45 mm          |
| Forks width (e)                          | 155 mm         |
|                                          |                |
| Performance                              |                |