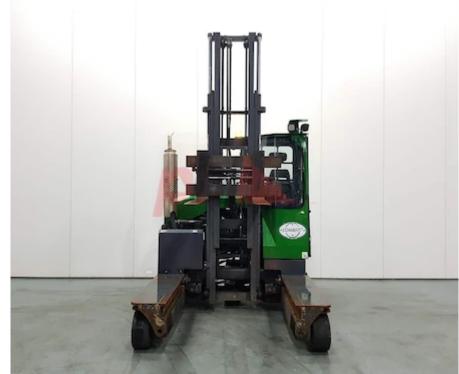

## Specification

| Stock No                        | 631854       |
|---------------------------------|--------------|
| Туре                            | 4 WAY        |
| Make                            | COMBILIFT    |
| Model                           | C3000        |
| Year                            | 2016         |
| Euromast                        | 2W455        |
| Hours                           | 6802         |
| Capacity                        | 3000 kg      |
| Lift height                     | 4550         |
| Values                          |              |
| Quality Rating                  | 4            |
| Mechanical                      |              |
| Character.                      |              |
| Load Centre (c)                 | 600 mm       |
| Operating mode (Characteristic) | Seated       |
| Weights                         |              |
| Service weight (Total weight )  | 4900 kg      |
| Wheels                          |              |
| Tyres type                      | Superelastic |
| Tyres front condition           | 40%          |
| Tyres rear condition            | 40%          |
| .j.co.cui contaicion            | 4070         |

| Dimensions                               |                |
|------------------------------------------|----------------|
| Lift height (h3)                         | 4550 mm        |
| Extended height (h4)                     | 5220 mm        |
| Height of overhead guard (cabin)<br>(h6) | 2350/2530 mm   |
| Overall length (I1)                      | 2300 mm        |
| Length to fork face (I2)                 | 1100 mm        |
| Overall width (b1/b2)                    | 1960 mm        |
| Forks length (l)                         | 1200 mm        |
| Fork carriage (class)                    | DIN 15173 / 3A |
| Fork carriage width (b3)                 | 1210 mm        |
| Length of chasis (I7)                    | 2300 mm        |
| Collapsed height (h1)                    | 2870 mm        |
| Forks height (s)                         | 45 mm          |
| Forks width (e)                          | 155 mm         |
|                                          |                |
| Performance                              |                |

hydrostatic

12V V/Ah

Fork Positioners and Forks.

Fork positioners,

shaft guided

4Cylinders

Fork Positioner, Full Cab, Heater, LED Lights, Blue Spot.

3rd & 4th