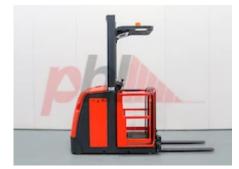

Specification

Stock No 360005
Type ORDER PICKER

Type ONDER TICKE

Make LINDE Model

Year 2010 Euromast 1W208 TO PLATFORM Hours 1645

Capacity 1000 kg

Lift height Values

Quality Rating 4

Mechanical

Character.

Operating mode (Characteristic) Order Picker

Weights

Service weight (Total weight ) 1820 kg

Wheels

Tyres type Polyurethane

Dimensions

Lift height (h3) 2710 mm Extended height (h4) 4180 mm Overall length (I1) 2680 mm Length to fork face (I2) 1680 mm Overall width (b1/b2) 900 mm 1000 mm Forks length (I) Collapsed height (h1) 2510 mm Forks width (e) 125 mm Auxiliary lift (h9) 830 mm

Performance

Service brake electromagnetic

Drive

Battery voltage/capacity 24v/465Ah V/Ah
Battery (Acc. to DIN) HOPPECKE

Engine

Engine type (Engine type) electric

Opinion

Location