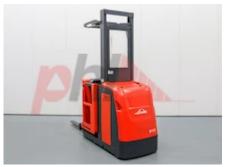

Specification

Stock No 360005
Type ORDER PICKER

Type ONDER TICKE

Make LINDE Model

Year 2010 Euromast 1W208 TO PLATFORM Hours 1645

Capacity 1000 kg

Lift height Values

Quality Rating 4

Mechanical

Character.

Operating mode (Characteristic) Order Picker

Weights

Service weight (Total weight ) 1820 kg

Wheels

Tyres type Polyurethane

Dimensions

Lift height (h3) 2710 mm Extended height (h4) 4180 mm Overall length (I1) 2680 mm Length to fork face (I2) 1680 mm Overall width (b1/b2) 900 mm 1000 mm Forks length (I) Collapsed height (h1) 2510 mm Forks width (e) 125 mm Auxiliary lift (h9) 830 mm