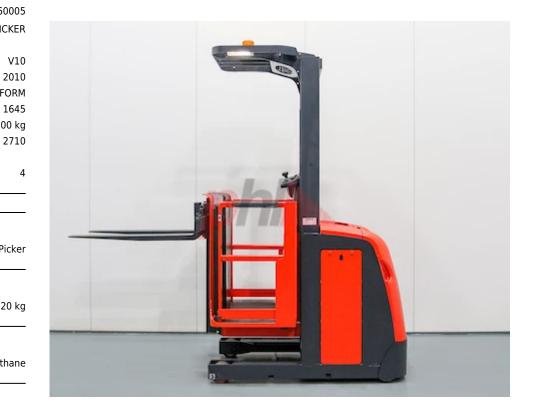

Specification

Stock No 360005
Type ORDER PICKER

Type ONDER TICKE

Make LINDE Model

Year 2010 Euromast 1W208 TO PLATFORM Hours 1645

Capacity 1000 kg

Lift height Values

Quality Rating 4

Mechanical

Character.

Operating mode (Characteristic) Order Picker

Weights

Service weight (Total weight ) 1820 kg

Wheels

Tyres type Polyurethane

Dimensions

Lift height (h3) 2710 mm Extended height (h4) 4180 mm Overall length (I1) 2680 mm Length to fork face (I2) 1680 mm Overall width (b1/b2) 900 mm 1000 mm Forks length (I) Collapsed height (h1) 2510 mm Forks width (e) 125 mm Auxiliary lift (h9) 830 mm

Performance

Service brake electromagnetic

Drive

Battery voltage/capacity 24v/465Ah V/Ah
Battery (Acc. to DIN) HOPPECKE

Engine

Engine type (Engine type) electric

Opinion

Location