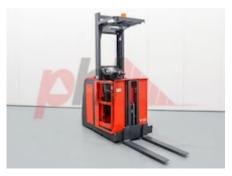

Specification

Stock No 360005
Type ORDER PICKER

Type ONDER TICKE

Make LINDE Model

Year 2010 Euromast 1W208 TO PLATFORM Hours 1645

Capacity 1000 kg

Lift height Values

Quality Rating 4

Mechanical

Character.

Operating mode (Characteristic) Order Picker

Weights

Service weight (Total weight ) 1820 kg

Wheels

Tyres type Polyurethane

Dimensions

Lift height (h3) 2710 mm Extended height (h4) 4180 mm Overall length (I1) 2680 mm Length to fork face (I2) 1680 mm Overall width (b1/b2) 900 mm 1000 mm Forks length (I) Collapsed height (h1) 2510 mm Forks width (e) 125 mm Auxiliary lift (h9) 830 mm