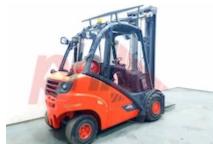

Specification

| 333139       |
|--------------|
| GAS          |
| DE           |
| H30T - 02    |
| 2015         |
| 2W415        |
| 5931         |
| 3000 kg      |
| 4150         |
|              |
| 4            |
|              |
|              |
| 500 mm       |
| Seated       |
|              |
| 4685 kg      |
|              |
| Superelastic |
| 80%          |
| 40%          |
|              |

| Dimensions                               |                     |
|------------------------------------------|---------------------|
| Lift height (h3)                         | 4150 mm             |
| Extended height (h4)                     | 4880 mm             |
| Height of overhead guard (cabin)<br>(h6) | 2200 mm             |
| Overall length (l1)                      | 3950 mm             |
| Length to fork face (I2)                 | 2750 mm             |
| Overall width (b1/b2)                    | 1250 mm             |
| Forks length (I)                         | 1200 mm             |
| Fork carriage (class)                    | DIN 15173 / 3A      |
| Fork carriage width (b3)                 | 1160 mm             |
| Length of chasis (I7)                    | 2600 mm             |
| Collapsed height (h1)                    | 2720 mm             |
| Forks height (s)                         | 45 mm               |
| Forks width (e)                          | 100 mm              |
|                                          |                     |
| Performance                              | hered an a track in |
| Service brake                            | hydrostatic         |
| Drive                                    |                     |
| Drive motor (60 min rating)              | 39 kW               |
| Battery voltage/capacity                 | 12V V/Ah            |
| Engine                                   |                     |
| Manufacturer of engine/type              | VW / AUD            |
| Engine rated power (ISO 1585)            | 39 kW               |
| Cylinders/Displac. ccm                   | 4 Cylinders         |
| Engine type (Engine type)                | gas                 |
| Opinion                                  |                     |
| Location                                 |                     |
| Extras                                   |                     |
|                                          |                     |