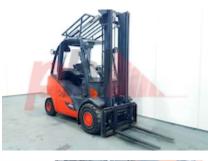

Specification

| 333139       |
|--------------|
| GAS          |
| DE           |
| H30T - 02    |
| 2015         |
| 2W415        |
| 5931         |
| 3000 kg      |
| 4150         |
|              |
| 4            |
|              |
|              |
| 500 mm       |
| Seated       |
|              |
| 4685 kg      |
|              |
| Superelastic |
| 80%          |
| 40%          |
|              |

| Dimensions                               |                     |
|------------------------------------------|---------------------|
| Lift height (h3)                         | 4150 mm             |
| Extended height (h4)                     | 4880 mm             |
| Height of overhead guard (cabin)<br>(h6) | 2200 mm             |
| Overall length (l1)                      | 3950 mm             |
| Length to fork face (I2)                 | 2750 mm             |
| Overall width (b1/b2)                    | 1250 mm             |
| Forks length (I)                         | 1200 mm             |
| Fork carriage (class)                    | DIN 15173 / 3A      |
| Fork carriage width (b3)                 | 1160 mm             |
| Length of chasis (I7)                    | 2600 mm             |
| Collapsed height (h1)                    | 2720 mm             |
| Forks height (s)                         | 45 mm               |
| Forks width (e)                          | 100 mm              |
|                                          |                     |
| Performance                              | hered an a track in |
| Service brake                            | hydrostatic         |
| Drive                                    |                     |
| Drive motor (60 min rating)              | 39 kW               |
| Battery voltage/capacity                 | 12V V/Ah            |
| Engine                                   |                     |
| Manufacturer of engine/type              | VW / AUD            |
| Engine rated power (ISO 1585)            | 39 kW               |
| Cylinders/Displac. ccm                   | 4 Cylinders         |
| Engine type (Engine type)                | gas                 |
| Opinion                                  |                     |
| Location                                 |                     |
| Extras                                   |                     |
|                                          |                     |