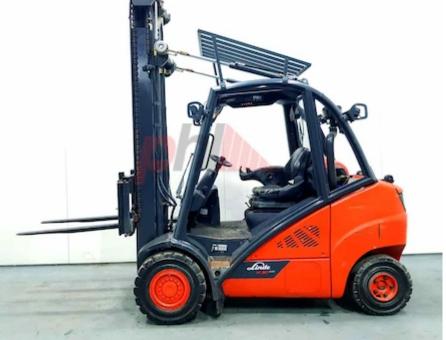

Specification

| 333139       |
|--------------|
| GAS          |
| DE           |
| H30T - 02    |
| 2015         |
| 2W415        |
| 5931         |
| 3000 kg      |
| 4150         |
|              |
| 4            |
|              |
|              |
| 500 mm       |
| Seated       |
|              |
| 4685 kg      |
|              |
| Superelastic |
| 80%          |
| 40%          |
|              |

| Dimensions                               |                     |
|------------------------------------------|---------------------|
| Lift height (h3)                         | 4150 mm             |
| Extended height (h4)                     | 4880 mm             |
| Height of overhead guard (cabin)<br>(h6) | 2200 mm             |
| Overall length (l1)                      | 3950 mm             |
| Length to fork face (I2)                 | 2750 mm             |
| Overall width (b1/b2)                    | 1250 mm             |
| Forks length (I)                         | 1200 mm             |
| Fork carriage (class)                    | DIN 15173 / 3A      |
| Fork carriage width (b3)                 | 1160 mm             |
| Length of chasis (I7)                    | 2600 mm             |
| Collapsed height (h1)                    | 2720 mm             |
| Forks height (s)                         | 45 mm               |
| Forks width (e)                          | 100 mm              |
|                                          |                     |
| Performance                              | hered an a track in |
| Service brake                            | hydrostatic         |
| Drive                                    |                     |
| Drive motor (60 min rating)              | 39 kW               |
| Battery voltage/capacity                 | 12V V/Ah            |
| Engine                                   |                     |
| Manufacturer of engine/type              | VW / AUD            |
| Engine rated power (ISO 1585)            | 39 kW               |
| Cylinders/Displac. ccm                   | 4 Cylinders         |
| Engine type (Engine type)                | gas                 |
| Opinion                                  |                     |
| Location                                 |                     |
| Extras                                   |                     |
|                                          |                     |