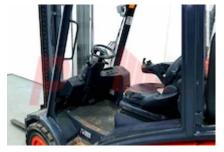

Specification

| 333139       |
|--------------|
| GAS          |
| DE           |
| H30T - 02    |
| 2015         |
| 2W415        |
| 5931         |
| 3000 kg      |
| 4150         |
|              |
| 4            |
|              |
|              |
| 500 mm       |
| Seated       |
|              |
| 4685 kg      |
|              |
| Superelastic |
| 80%          |
| 40%          |
|              |

| Dimensions                               |                     |
|------------------------------------------|---------------------|
| Lift height (h3)                         | 4150 mm             |
| Extended height (h4)                     | 4880 mm             |
| Height of overhead guard (cabin)<br>(h6) | 2200 mm             |
| Overall length (l1)                      | 3950 mm             |
| Length to fork face (I2)                 | 2750 mm             |
| Overall width (b1/b2)                    | 1250 mm             |
| Forks length (I)                         | 1200 mm             |
| Fork carriage (class)                    | DIN 15173 / 3A      |
| Fork carriage width (b3)                 | 1160 mm             |
| Length of chasis (I7)                    | 2600 mm             |
| Collapsed height (h1)                    | 2720 mm             |
| Forks height (s)                         | 45 mm               |
| Forks width (e)                          | 100 mm              |
|                                          |                     |
| Performance                              | hered an a track in |
| Service brake                            | hydrostatic         |
| Drive                                    |                     |
| Drive motor (60 min rating)              | 39 kW               |
| Battery voltage/capacity                 | 12V V/Ah            |
| Engine                                   |                     |
| Manufacturer of engine/type              | VW / AUD            |
| Engine rated power (ISO 1585)            | 39 kW               |
| Cylinders/Displac. ccm                   | 4 Cylinders         |
| Engine type (Engine type)                | gas                 |
| Opinion                                  |                     |
| Location                                 |                     |
| Extras                                   |                     |
|                                          |                     |