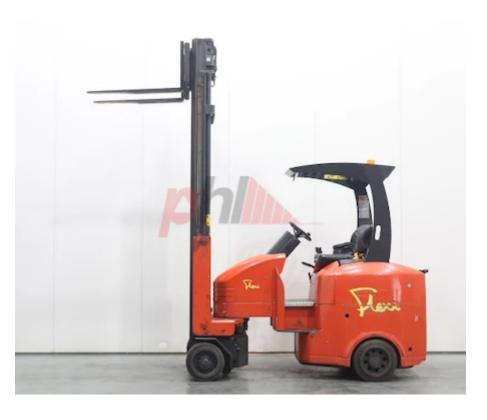

## Specification

| Stock No<br>Type                                                      |       | 667559<br>ARTICULATED<br>FORKLIFT |
|-----------------------------------------------------------------------|-------|-----------------------------------|
| Make                                                                  | FLEXI |                                   |
| Model                                                                 |       | G3 EURO                           |
| Year                                                                  |       | 2001                              |
| Euromast                                                              |       | 3F762                             |
| Hours                                                                 |       | 0                                 |
| Capacity                                                              |       | 2000 kg                           |
| Lift height                                                           |       | 7620                              |
| Values                                                                |       | 3                                 |
| Quality Rating                                                        |       | 0                                 |
| Mechanical                                                            |       |                                   |
| Character.                                                            |       |                                   |
| Load Centre (c)                                                       |       | 500 mm                            |
| Operating mode (Characteristic)                                       |       | Seated                            |
| Weights<br>Service weight (Total weight )                             |       | 7954 kg                           |
| Wheels<br>Tyres type<br>Tyres front condition<br>Tyres rear condition |       | Cushion<br>GOOD<br>GOOD           |

| Dimensions                               |                                                                       |  |
|------------------------------------------|-----------------------------------------------------------------------|--|
| Lift height (h3)                         | 7620 mm                                                               |  |
| Height of overhead guard (cabin)<br>(h6) | 2270 mm                                                               |  |
| Overall length (I1)                      | 3600 mm                                                               |  |
| Length to fork face (I2)                 | 2600 mm                                                               |  |
| Overall width (b1/b2)                    | 1200 mm<br>1000 mm<br>DIN 15173 / 2A<br>1040 mm<br>2570 mm<br>3600 mm |  |
| Forks length (I)                         |                                                                       |  |
| Fork carriage (class)                    |                                                                       |  |
| Fork carriage width (b3)                 |                                                                       |  |
| Length of chasis (I7)                    |                                                                       |  |
| Collapsed height (h1)                    |                                                                       |  |
| Forks width (e)                          | 100 mm                                                                |  |
| Auxiliary lift (h9)                      | 3050 mm                                                               |  |
| Performance                              |                                                                       |  |
| Service brake                            | electromagnetic                                                       |  |
| Drive                                    |                                                                       |  |
| Battery weight                           | 1255 kg                                                               |  |
| Battery class                            | British Standard                                                      |  |
| Battery voltage/capacity                 | 48V / 775Ah V/Ah                                                      |  |
| Attachment                               |                                                                       |  |
| Attachments (Has attachment)             | Sideshift and Forks                                                   |  |
| Attachment type (Attachment type)        | Sideshifts                                                            |  |
| Engine                                   |                                                                       |  |
| Engine type (Engine type)                | electric                                                              |  |
| Opinion                                  |                                                                       |  |
| Location                                 |                                                                       |  |
| Extras                                   |                                                                       |  |
| EXILAS                                   |                                                                       |  |
| Extras                                   | SS, Lights                                                            |  |

```
Phone:
Email:
Website:
```

Appearance: Good Appearance for age.Mechanical Status: Good working conditionMore: <u>Click here for more photos</u>