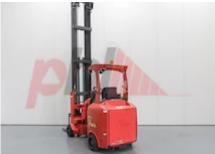

## Specification

| Stock No                        |       | 661885          |
|---------------------------------|-------|-----------------|
| Туре                            |       | ARTICULATED     |
| Make                            | FLEXI | FORKLIFT        |
| Model                           | FLEAI | AC 1350         |
| Year                            |       | AC 1550<br>2005 |
| Euromast                        |       | 3F1002          |
| Hours                           |       | 447             |
| Capacity                        |       | 1000 kg         |
| Lift height                     |       | 10020           |
| Values                          |       | 3               |
| Quality Rating                  |       | 0               |
| Mechanical                      |       |                 |
| Character.                      |       |                 |
| Load Centre (c)                 |       | 500 mm          |
| Operating mode (Characteristic) |       | Seated          |
| Weights                         |       |                 |
| Service weight (Total weight )  |       | 8012 kg         |
| Wheels                          |       |                 |
| Tyres type                      |       | Cushion         |
| Tyres front condition           |       | 50%             |
| Tyres rear condition            |       | 80%             |
| Dimensions                      |       |                 |
| Free lift (h2)                  |       | 3900 mm         |
| 1100 1110 (112)                 |       | 5500 1111       |

| Differisions                             |                      |
|------------------------------------------|----------------------|
| Free lift (h2)                           | 3900 mm              |
| Lift height (h3)                         | 10020 mm             |
| Height of overhead guard (cabin)<br>(h6) | 2250 mm              |
| Overall length (I1)                      | 3600 mm              |
| Length to fork face (I2)                 | 2630 mm              |
| Overall width (b1/b2)                    | 1300 mm              |
| Forks length (I)                         | 970 mm               |
| Fork carriage (class)                    | ISO / 2B             |
| Collapsed height (h1)                    | 4680 mm              |
| Performance                              |                      |
| Service brake                            | hydraulic/mechanical |
| Drive                                    |                      |
| Battery voltage/capacity                 | 48/ V/Ah             |
| Attachment                               |                      |
| Attachments (Has attachment)             | Sideshift and Forks. |
| Attachment type (Attachment type)        | Sideshifts           |
| Engine                                   |                      |
| Engine type (Engine type)                | electric             |
|                                          |                      |