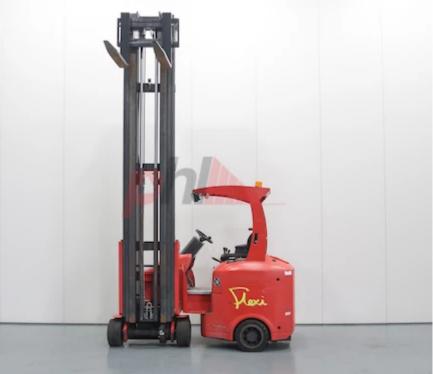

## Specification

| Stock No                        |       | 661885          |
|---------------------------------|-------|-----------------|
| Туре                            |       | ARTICULATED     |
| Make                            | FLEXI | FORKLIFT        |
| Model                           | FLEAI | AC 1350         |
| Year                            |       | AC 1550<br>2005 |
| Euromast                        |       | 3F1002          |
| Hours                           |       | 447             |
| Capacity                        |       | 1000 kg         |
| Lift height                     |       | 10020           |
| Values                          |       | 3               |
| Quality Rating                  |       | 0               |
| Mechanical                      |       |                 |
| Character.                      |       |                 |
| Load Centre (c)                 |       | 500 mm          |
| Operating mode (Characteristic) |       | Seated          |
| Weights                         |       |                 |
| Service weight (Total weight )  |       | 8012 kg         |
| Wheels                          |       |                 |
| Tyres type                      |       | Cushion         |
| Tyres front condition           |       | 50%             |
| Tyres rear condition            |       | 80%             |
| Dimensions                      |       |                 |
| Free lift (h2)                  |       | 3900 mm         |
| 1100 1110 (112)                 |       | 5500 1111       |

| Differisions                             |                      |
|------------------------------------------|----------------------|
| Free lift (h2)                           | 3900 mm              |
| Lift height (h3)                         | 10020 mm             |
| Height of overhead guard (cabin)<br>(h6) | 2250 mm              |
| Overall length (I1)                      | 3600 mm              |
| Length to fork face (I2)                 | 2630 mm              |
| Overall width (b1/b2)                    | 1300 mm              |
| Forks length (I)                         | 970 mm               |
| Fork carriage (class)                    | ISO / 2B             |
| Collapsed height (h1)                    | 4680 mm              |
| Performance                              |                      |
| Service brake                            | hydraulic/mechanical |
| Drive                                    |                      |
| Battery voltage/capacity                 | 48/ V/Ah             |
| Attachment                               |                      |
| Attachments (Has attachment)             | Sideshift and Forks. |
| Attachment type (Attachment type)        | Sideshifts           |
| Engine                                   |                      |
| Engine type (Engine type)                | electric             |
|                                          |                      |