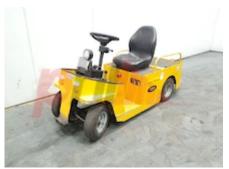

Specification

| Stock No                                                  | 661754                         |                                 |        |
|-----------------------------------------------------------|--------------------------------|---------------------------------|--------|
| Туре                                                      | TOW TRACTOR                    |                                 |        |
| Make                                                      | BRADSHAW                       |                                 |        |
| Model                                                     |                                |                                 |        |
|                                                           | T300                           |                                 |        |
| Year                                                      | 2017                           |                                 |        |
| Euromast<br>Hours<br>Capacity<br>Values<br>Quality Rating | TOW HITCH<br>0<br>3000 kg<br>4 |                                 |        |
|                                                           |                                | Mechanical                      |        |
|                                                           |                                | Character.                      |        |
|                                                           |                                | Operating mode (Characteristic) | Seated |
|                                                           |                                |                                 |        |
| Weights                                                   |                                |                                 |        |
| Service weight (Total weight )                            | 448 kg                         |                                 |        |
|                                                           |                                |                                 |        |
| Wheels                                                    |                                |                                 |        |
| Tyres type                                                | Pneumatic                      |                                 |        |
| Dimensions                                                |                                |                                 |        |
| Overall length (l1)                                       | 2360 mm                        |                                 |        |
| Overall width (b1/b2)                                     | 765 mm                         |                                 |        |
| Towing coupling height (h10)                              | 250/320/390 mm                 |                                 |        |
|                                                           |                                |                                 |        |
| Collapsed height (h1)                                     | 1140 mm                        |                                 |        |
| Performance                                               |                                |                                 |        |
| Service brake                                             | hydraulic/mechanical           |                                 |        |
| Drive                                                     |                                |                                 |        |
| Battery weight                                            | 148 kg                         |                                 |        |
| , ,                                                       | IEC 254-2                      |                                 |        |
| Battery class                                             |                                |                                 |        |
| Battery voltage/capacity                                  | 24V / 185Ah V/Ah               |                                 |        |
| Battery (Acc. to DIN)                                     | 6V AGM BATTERIES               |                                 |        |
| Attachment                                                |                                |                                 |        |
| Attachments (Has attachment)                              | TOW HITCH                      |                                 |        |
|                                                           |                                |                                 |        |
| Engine                                                    |                                |                                 |        |
| Engine type (Engine type)                                 | electric                       |                                 |        |
| Opinion                                                   |                                |                                 |        |
| Location                                                  |                                |                                 |        |
| Extras                                                    |                                |                                 |        |
| Extras                                                    | Rear Tow Hitch.                |                                 |        |
| Extras                                                    | Rear Tow Hitch.                |                                 |        |

Visual

Appearance: Good Appearance for age.Mechanical Status: Not testedMore: <u>Click here for more photos</u>

Registered in England No. 5210384; VAT No. GB 314 5109 37