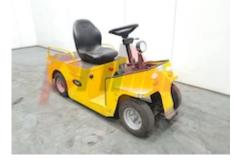

Specification

| Stock No                                                  | 661754                         |                                 |        |
|-----------------------------------------------------------|--------------------------------|---------------------------------|--------|
| Туре                                                      | TOW TRACTOR                    |                                 |        |
| Make                                                      | BRADSHAW                       |                                 |        |
| Model                                                     |                                |                                 |        |
|                                                           | T300                           |                                 |        |
| Year                                                      | 2017                           |                                 |        |
| Euromast<br>Hours<br>Capacity<br>Values<br>Quality Rating | TOW HITCH<br>0<br>3000 kg<br>4 |                                 |        |
|                                                           |                                | Mechanical                      |        |
|                                                           |                                | Character.                      |        |
|                                                           |                                | Operating mode (Characteristic) | Seated |
|                                                           |                                |                                 |        |
| Weights                                                   |                                |                                 |        |
| Service weight (Total weight )                            | 448 kg                         |                                 |        |
|                                                           |                                |                                 |        |
| Wheels                                                    |                                |                                 |        |
| Tyres type                                                | Pneumatic                      |                                 |        |
| Dimensions                                                |                                |                                 |        |
| Overall length (l1)                                       | 2360 mm                        |                                 |        |
| Overall width (b1/b2)                                     | 765 mm                         |                                 |        |
| Towing coupling height (h10)                              | 250/320/390 mm                 |                                 |        |
|                                                           |                                |                                 |        |
| Collapsed height (h1)                                     | 1140 mm                        |                                 |        |
| Performance                                               |                                |                                 |        |
| Service brake                                             | hydraulic/mechanical           |                                 |        |
| Drive                                                     |                                |                                 |        |
| Battery weight                                            | 148 kg                         |                                 |        |
| , ,                                                       | IEC 254-2                      |                                 |        |
| Battery class                                             |                                |                                 |        |
| Battery voltage/capacity                                  | 24V / 185Ah V/Ah               |                                 |        |
| Battery (Acc. to DIN)                                     | 6V AGM BATTERIES               |                                 |        |
| Attachment                                                |                                |                                 |        |
| Attachments (Has attachment)                              | TOW HITCH                      |                                 |        |
|                                                           |                                |                                 |        |
| Engine                                                    |                                |                                 |        |
| Engine type (Engine type)                                 | electric                       |                                 |        |
| Opinion                                                   |                                |                                 |        |
| Location                                                  |                                |                                 |        |
| Extras                                                    |                                |                                 |        |
| Extras                                                    | Rear Tow Hitch.                |                                 |        |
| Extras                                                    | Rear Tow Hitch.                |                                 |        |

Visual

Appearance: Good Appearance for age.Mechanical Status: Not testedMore: <u>Click here for more photos</u>

Registered in England No. 5210384; VAT No. GB 314 5109 37