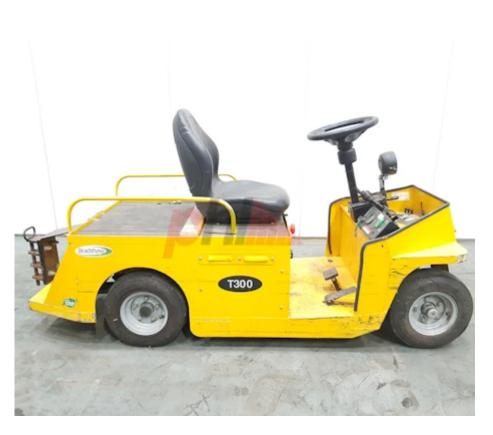

Specification

| Stock No                                                  | 661754                         |                                 |        |
|-----------------------------------------------------------|--------------------------------|---------------------------------|--------|
| Туре                                                      | TOW TRACTOR                    |                                 |        |
| Make                                                      | BRADSHAW                       |                                 |        |
| Model                                                     |                                |                                 |        |
|                                                           | T300                           |                                 |        |
| Year                                                      | 2017                           |                                 |        |
| Euromast<br>Hours<br>Capacity<br>Values<br>Quality Rating | TOW HITCH<br>0<br>3000 kg<br>4 |                                 |        |
|                                                           |                                | Mechanical                      |        |
|                                                           |                                | Character.                      |        |
|                                                           |                                | Operating mode (Characteristic) | Seated |
|                                                           |                                |                                 |        |
| Weights                                                   |                                |                                 |        |
| Service weight (Total weight )                            | 448 kg                         |                                 |        |
|                                                           |                                |                                 |        |
| Wheels                                                    |                                |                                 |        |
| Tyres type                                                | Pneumatic                      |                                 |        |
| Dimensions                                                |                                |                                 |        |
| Overall length (l1)                                       | 2360 mm                        |                                 |        |
| Overall width (b1/b2)                                     | 765 mm                         |                                 |        |
| Towing coupling height (h10)                              | 250/320/390 mm                 |                                 |        |
|                                                           |                                |                                 |        |
| Collapsed height (h1)                                     | 1140 mm                        |                                 |        |
| Performance                                               |                                |                                 |        |
| Service brake                                             | hydraulic/mechanical           |                                 |        |
| Drive                                                     |                                |                                 |        |
| Battery weight                                            | 148 kg                         |                                 |        |
| , ,                                                       | IEC 254-2                      |                                 |        |
| Battery class                                             |                                |                                 |        |
| Battery voltage/capacity                                  | 24V / 185Ah V/Ah               |                                 |        |
| Battery (Acc. to DIN)                                     | 6V AGM BATTERIES               |                                 |        |
| Attachment                                                |                                |                                 |        |
| Attachments (Has attachment)                              | TOW HITCH                      |                                 |        |
|                                                           |                                |                                 |        |
| Engine                                                    |                                |                                 |        |
| Engine type (Engine type)                                 | electric                       |                                 |        |
| Opinion                                                   |                                |                                 |        |
| Location                                                  |                                |                                 |        |
| Extras                                                    |                                |                                 |        |
| Extras                                                    | Rear Tow Hitch.                |                                 |        |
| Extras                                                    | Rear Tow Hitch.                |                                 |        |

Visual

Appearance: Good Appearance for age.Mechanical Status: Not testedMore: <u>Click here for more photos</u>

Registered in England No. 5210384; VAT No. GB 314 5109 37