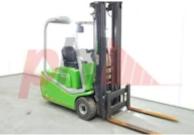

Extras Extras

Visual

Extras Hyds

Forks length (I)

| Stock No                         |       | 676302       |
|----------------------------------|-------|--------------|
| Туре                             |       | 3 WHEEL      |
| Make                             | CESAB |              |
| Model                            |       | BLITZ 316 AC |
| Year                             |       | 2004         |
| Euromast                         |       | 3F430        |
| Hours                            |       | 11916        |
| Capacity                         |       | 1600 kg      |
| Lift height                      |       | 4305         |
| Values                           |       | 3            |
| Quality Rating                   |       | 3            |
| Mechanical                       |       |              |
| Character.                       |       |              |
| Load Centre (c)                  |       | 500 mm       |
| Operating mode (Characteristic)  |       | Seated       |
| Weights                          |       |              |
| Service weight (Total weight )   |       | 3400 kg      |
| Wheels                           |       |              |
| Tyres type                       |       | Superelastic |
| Tyres front condition            |       | . 85%        |
| Tyres rear condition             |       | 45%          |
| Dimensions                       |       |              |
| Lift height (h3)                 |       | 4305 mm      |
| Extended height (h4)             |       | 4825 mm      |
| Height of overhead guard (cabin) |       |              |
| (h6)                             |       | 1960 mm      |
| Overall length (I1)              |       | 3050 mm      |
| Length to fork face (l2)         |       | 2050 mm      |
|                                  |       |              |