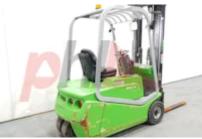

Extras Extras

Visual

Extras Hyds

Forks length (I)

| Stock No                         |       | 676302       |
|----------------------------------|-------|--------------|
| Туре                             |       | 3 WHEEL      |
| Make                             | CESAB |              |
| Model                            |       | BLITZ 316 AC |
| Year                             |       | 2004         |
| Euromast                         |       | 3F430        |
| Hours                            |       | 11916        |
| Capacity                         |       | 1600 kg      |
| Lift height                      |       | 4305         |
| Values                           |       | 3            |
| Quality Rating                   |       | 3            |
| Mechanical                       |       |              |
| Character.                       |       |              |
| Load Centre (c)                  |       | 500 mm       |
| Operating mode (Characteristic)  |       | Seated       |
| Weights                          |       |              |
| Service weight (Total weight )   |       | 3400 kg      |
| Wheels                           |       |              |
| Tyres type                       |       | Superelastic |
| Tyres front condition            |       | . 85%        |
| Tyres rear condition             |       | 45%          |
| Dimensions                       |       |              |
| Lift height (h3)                 |       | 4305 mm      |
| Extended height (h4)             |       | 4825 mm      |
| Height of overhead guard (cabin) |       |              |
| (h6)                             |       | 1960 mm      |
| Overall length (I1)              |       | 3050 mm      |
| Length to fork face (l2)         |       | 2050 mm      |
|                                  |       |              |

Sideshifts

electric

3rd

1050 mm

1000 mm DIN 15173 / 2A

> 870 mm 1835 mm

> 2240 mm

45 mm

SS, LED Lights, Roof.