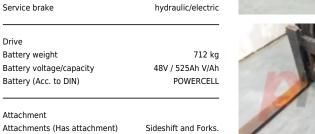

Auxiliary lift (h9)

Battery (Acc. to DIN)

Attachment type (Attachment type)

Engine type (Engine type)

Attachment

Engine

Opinion

Location