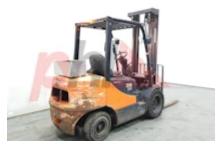

## Specification

| Stock No                        | 229734       |
|---------------------------------|--------------|
| Туре                            | DIESEL       |
| Make                            | DOOSAN       |
| Model                           | D35C-5       |
| Year                            | 2016         |
| Euromast                        | 2W380        |
| Hours                           | 3242         |
| Capacity                        | 3500 kg      |
| Lift height                     | 3805         |
| Values                          | 3            |
| Quality Rating                  | 4            |
| Mechanical                      |              |
| Character.                      |              |
| Load Centre (c)                 | 500/600 mm   |
| Operating mode (Characteristic) | Seated       |
| Weights                         |              |
| Service weight (Total weight )  | 4927 kg      |
| Wheels                          |              |
| Tyres type                      | Superelastic |
| Tyres front condition           | 95%          |
| Tyres rear condition            | 40%          |
| Tyres rear condition            | 40%          |

| Dimensions                               |                      |
|------------------------------------------|----------------------|
| Lift height (h3)                         | 3805 mm              |
| Extended height (h4)                     | 5000 mm              |
| Height of overhead guard (cabin)<br>(h6) | 2180 mm              |
| Overall length (I1)                      | 4000 mm              |
| Length to fork face (I2)                 | 2800 mm              |
| Overall width (b1/b2)                    | 1270 mm              |
| Forks length (l)                         | 1200 mm              |
| Fork carriage (class)                    | DIN 15173 / 2A       |
| Fork carriage width (b3)                 | 1150 mm              |
| Length of chasis (I7)                    | 2620 mm              |
| Collapsed height (h1)                    | 2610 mm              |
| Forks height (s)                         | 50 mm                |
| Forks width (e)                          | 100 mm               |
|                                          |                      |
| Performance                              |                      |
| Service brake                            | hydraulic/mechanical |
|                                          |                      |

## Drive 12V V/Ah Battery voltage/capacity Attachment Attachments (Has attachment) Sideshift and Forks. Attachment type (Attachment type) Sideshifts Engine YANMAR TSNSA Manufacturer of engine/type Cylinders/Displac. ccm 4 Cylinders. Engine type (Engine type) diesel Opinion