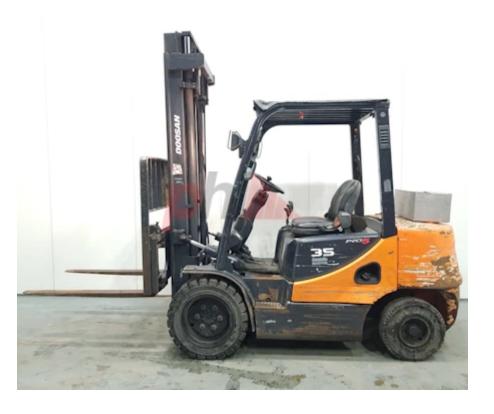

## Specification

| Stock No                        | 229734       |
|---------------------------------|--------------|
| Туре                            | DIESEL       |
| Make                            | DOOSAN       |
| Model                           | D35C-5       |
| Year                            | 2016         |
| Euromast                        | 2W380        |
| Hours                           | 3242         |
| Capacity                        | 3500 kg      |
| Lift height                     | 3805         |
| Values                          | 3            |
| Quality Rating                  | 4            |
| Mechanical                      |              |
| Character.                      |              |
| Load Centre (c)                 | 500/600 mm   |
| Operating mode (Characteristic) | Seated       |
| Weights                         |              |
| Service weight (Total weight )  | 4927 kg      |
| Wheels                          |              |
| Tyres type                      | Superelastic |
| Tyres front condition           | 95%          |
| Tyres rear condition            | 40%          |
| Tyres rear condition            | 40%          |

| Dimensions                               |                      |
|------------------------------------------|----------------------|
| Lift height (h3)                         | 3805 mm              |
| Extended height (h4)                     | 5000 mm              |
| Height of overhead guard (cabin)<br>(h6) | 2180 mm              |
| Overall length (I1)                      | 4000 mm              |
| Length to fork face (I2)                 | 2800 mm              |
| Overall width (b1/b2)                    | 1270 mm              |
| Forks length (l)                         | 1200 mm              |
| Fork carriage (class)                    | DIN 15173 / 2A       |
| Fork carriage width (b3)                 | 1150 mm              |
| Length of chasis (I7)                    | 2620 mm              |
| Collapsed height (h1)                    | 2610 mm              |
| Forks height (s)                         | 50 mm                |
| Forks width (e)                          | 100 mm               |
|                                          |                      |
| Performance                              |                      |
| Service brake                            | hydraulic/mechanical |
|                                          |                      |

## Drive 12V V/Ah Battery voltage/capacity Attachment Attachments (Has attachment) Sideshift and Forks. Attachment type (Attachment type) Sideshifts Engine YANMAR TSNSA Manufacturer of engine/type Cylinders/Displac. ccm 4 Cylinders. Engine type (Engine type) diesel Opinion