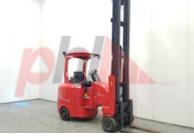

Specification

| Stock No                        |       | 664443                  |
|---------------------------------|-------|-------------------------|
| Туре                            |       | ARTICULATED<br>FORKLIFT |
| Make                            | FLEXI | I OIRICEII I            |
| Model                           |       | AC 1200                 |
| Year                            |       | 2014                    |
| Euromast                        |       | 3F861                   |
| Hours                           |       | 14485                   |
| Capacity                        |       | 2000 kg                 |
| Lift height                     |       | 8610                    |
| Values                          |       | 3                       |
| Quality Rating                  |       | 4                       |
| Mechanical                      |       |                         |
| Character.                      |       |                         |
| Load Centre (c)                 |       | 500-600 mm              |
| Operating mode (Characteristic) |       | Seated                  |
| Weights                         |       |                         |
| Service weight (Total weight )  |       | 7165 kg                 |
|                                 |       | /105 Kg                 |
| Wheels                          |       |                         |
| Tyres type                      |       | Cushion                 |
| Tyres front condition           |       | GOOD                    |
| Tyres rear condition            |       | GOOD                    |
|                                 |       |                         |

| Dimensions                               |          |
|------------------------------------------|----------|
| Free lift (h2)                           | 3270 mm  |
| Lift height (h3)                         | 8610 mm  |
| Extended height (h4)                     | 9365 mm  |
| Height of overhead guard (cabin)<br>(h6) | 2280 mm  |
| Overall length (l1)                      | 3750 mm  |
| Length to fork face (I2)                 | 2600 mm  |
| Overall width (b1/b2)                    | 1260 mm  |
| Forks length (I)                         | 1150 mm  |
| Fork carriage (class)                    | ISO / 2B |
| Fork carriage width (b3)                 | 1040 mm  |
| Length of chasis (I7)                    | 2505 mm  |
| Collapsed height (h1)                    | 4020 mm  |
| Forks height (s)                         | 40 mm    |
| Forks width (e)                          | 125 mm   |
|                                          |          |
|                                          |          |