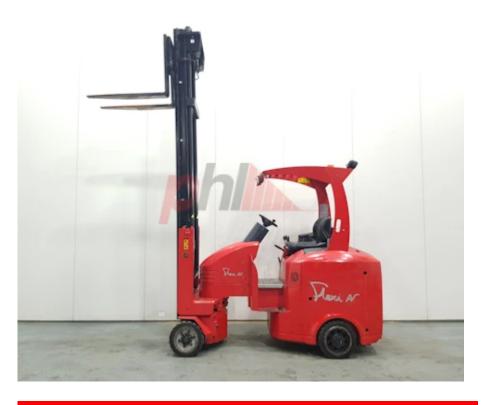

Specification

| Stock No                        |       | 664443                  |
|---------------------------------|-------|-------------------------|
| Туре                            |       | ARTICULATED<br>FORKLIFT |
| Make                            | FLEXI | I OIRICEII I            |
| Model                           |       | AC 1200                 |
| Year                            |       | 2014                    |
| Euromast                        |       | 3F861                   |
| Hours                           |       | 14485                   |
| Capacity                        |       | 2000 kg                 |
| Lift height                     |       | 8610                    |
| Values                          |       | 3                       |
| Quality Rating                  |       | 4                       |
| Mechanical                      |       |                         |
| Character.                      |       |                         |
| Load Centre (c)                 |       | 500-600 mm              |
| Operating mode (Characteristic) |       | Seated                  |
| Weights                         |       |                         |
| Service weight (Total weight )  |       | 7165 kg                 |
|                                 |       | /105 Kg                 |
| Wheels                          |       |                         |
| Tyres type                      |       | Cushion                 |
| Tyres front condition           |       | GOOD                    |
| Tyres rear condition            |       | GOOD                    |
|                                 |       |                         |

| Dimensions                               |          |
|------------------------------------------|----------|
| Free lift (h2)                           | 3270 mm  |
| Lift height (h3)                         | 8610 mm  |
| Extended height (h4)                     | 9365 mm  |
| Height of overhead guard (cabin)<br>(h6) | 2280 mm  |
| Overall length (l1)                      | 3750 mm  |
| Length to fork face (I2)                 | 2600 mm  |
| Overall width (b1/b2)                    | 1260 mm  |
| Forks length (I)                         | 1150 mm  |
| Fork carriage (class)                    | ISO / 2B |
| Fork carriage width (b3)                 | 1040 mm  |
| Length of chasis (I7)                    | 2505 mm  |
| Collapsed height (h1)                    | 4020 mm  |
| Forks height (s)                         | 40 mm    |
| Forks width (e)                          | 125 mm   |
|                                          |          |
|                                          |          |