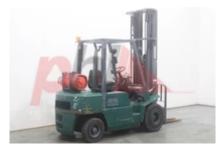

## Specification

| Stock No                        | 533739       |
|---------------------------------|--------------|
| Туре                            | GAS          |
| Make                            | NISSAN       |
| Model                           | UJ02A25L     |
| Year                            | 2007         |
| Euromast                        | 3F650        |
| Hours                           | 9541         |
| Capacity                        | 2500 kg      |
| Lift height                     | 6500         |
| Values                          | 3            |
| Quality Rating                  | 3            |
| Mechanical                      |              |
| Character.                      |              |
| Load Centre (c)                 | 500 mm       |
| Operating mode (Characteristic) | Seated       |
| Weights                         |              |
| Service weight (Total weight )  | 3905 kg      |
|                                 |              |
| Wheels                          | Cuporalasti  |
| Tyres type                      | Superelastic |
| Tyres front condition           | 75%          |
| Tyres rear condition            | 65%          |

## Attachment

Visual

| Attachment<br>Attachments (Has attachment)<br>Attachment type (Attachment type) | Sideshift and Forks.<br>Sideshifts |
|---------------------------------------------------------------------------------|------------------------------------|
| Engine<br>Manufacturer of engine/type<br>Engine rated power (ISO 1585)          | NISSAN<br>36.5 kW                  |
| Cylinders/Displac. ccm<br>Engine type (Engine type)                             | 4 Cylinders.<br>gas                |
| Opinion                                                                         |                                    |
| Location                                                                        |                                    |
| Extras                                                                          |                                    |