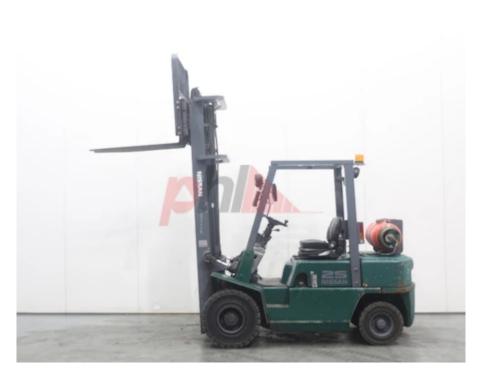

## Specification

| Stock No                        | 533739       |
|---------------------------------|--------------|
| Туре                            | GAS          |
| Make                            | NISSAN       |
| Model                           | UJ02A25L     |
| Year                            | 2007         |
| Euromast                        | 3F650        |
| Hours                           | 9541         |
| Capacity                        | 2500 kg      |
| Lift height                     | 6500         |
| Values                          | 3            |
| Quality Rating                  | 3            |
| Mechanical                      |              |
| Character.                      |              |
| Load Centre (c)                 | 500 mm       |
| Operating mode (Characteristic) | Seated       |
| Weights                         |              |
| Service weight (Total weight )  | 3905 kg      |
|                                 |              |
| Wheels                          | Cuporalasti  |
| Tyres type                      | Superelastic |
| Tyres front condition           | 75%          |
| Tyres rear condition            | 65%          |

| Dimensions                               |                      |
|------------------------------------------|----------------------|
| Lift height (h3)                         | 6500 mm              |
| Extended height (h4)                     | 7495 mm              |
| Height of overhead guard (cabin)<br>(h6) | 2100 mm              |
| Overall length (11)                      | 3800 mm              |
| Length to fork face (I2)                 | 2600 mm              |
| Overall width (b1/b2)                    | 1150 mm              |
| Forks length (l)                         | 1200 mm              |
| Fork carriage (class)                    | DIN 15173 / 2A       |
| Fork carriage width (b3)                 | 1020 mm              |
| Length of chasis (I7)                    | 2410 mm              |
| Collapsed height (h1)                    | 2820 mm              |
| Forks height (s)                         | 45 mm                |
| Forks width (e)                          | 100 mm               |
| Performance                              |                      |
| Service brake                            | hydraulic/mechanical |
| Drive                                    |                      |
| Drive motor (60 min rating)              | 36.5 kW              |
| Battery voltage/capacity                 | 12V V/Ah             |
|                                          |                      |

## Attachment

Visual

| Attachment<br>Attachments (Has attachment)<br>Attachment type (Attachment type) | Sideshift and Forks.<br>Sideshifts |
|---------------------------------------------------------------------------------|------------------------------------|
| Engine<br>Manufacturer of engine/type<br>Engine rated power (ISO 1585)          | NISSAN<br>36.5 kW                  |
| Cylinders/Displac. ccm<br>Engine type (Engine type)                             | 4 Cylinders.<br>gas                |
| Opinion                                                                         |                                    |
| Location                                                                        |                                    |
| Extras                                                                          |                                    |