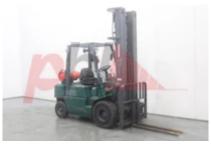

## Specification

| Stock No                        | 533739       |
|---------------------------------|--------------|
| Туре                            | GAS          |
| Make                            | NISSAN       |
| Model                           | UJ02A25L     |
| Year                            | 2007         |
| Euromast                        | 3F650        |
| Hours                           | 9541         |
| Capacity                        | 2500 kg      |
| Lift height                     | 6500         |
| Values                          | 3            |
| Quality Rating                  | 3            |
| Mechanical                      |              |
| Character.                      |              |
| Load Centre (c)                 | 500 mm       |
| Operating mode (Characteristic) | Seated       |
| Weights                         |              |
| Service weight (Total weight )  | 3905 kg      |
|                                 |              |
| Wheels                          | Cuporalasti  |
| Tyres type                      | Superelastic |
| Tyres front condition           | 75%          |
| Tyres rear condition            | 65%          |

| Dimensions                               |                      |
|------------------------------------------|----------------------|
| Lift height (h3)                         | 6500 mm              |
| Extended height (h4)                     | 7495 mm              |
| Height of overhead guard (cabin)<br>(h6) | 2100 mm              |
| Overall length (11)                      | 3800 mm              |
| Length to fork face (I2)                 | 2600 mm              |
| Overall width (b1/b2)                    | 1150 mm              |
| Forks length (l)                         | 1200 mm              |
| Fork carriage (class)                    | DIN 15173 / 2A       |
| Fork carriage width (b3)                 | 1020 mm              |
| Length of chasis (I7)                    | 2410 mm              |
| Collapsed height (h1)                    | 2820 mm              |
| Forks height (s)                         | 45 mm                |
| Forks width (e)                          | 100 mm               |
| Performance                              |                      |
| Service brake                            | hydraulic/mechanical |
| Drive                                    |                      |
| Drive motor (60 min rating)              | 36.5 kW              |
| Battery voltage/capacity                 | 12V V/Ah             |
|                                          |                      |