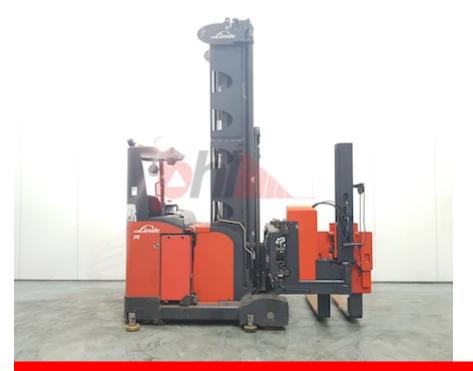

## Specification

Stock No 389048 TURRET MAN DOWN Туре Make LINDE Model Year 2013 Euromast 3F853 9581 Capacity 1000 kg Lift height 8535 Values Quality Rating 3

Mechanical

Character.

Load Centre (c) 500-800 mm
Operating mode (Characteristic) Order Picker
Wheelbase (y) 1600 mm

Weights

Service weight (Total weight ) 6704 kg

Wheels

Tyres type Polyurethane
Tyres front condition GOOD
Tyres rear condition GOOD

Dimensions

Lift height (h3) 8535 mm Extended height (h4) 9853 mm Height of overhead guard (cabin) 2140 mm (h6) Overall length (I1) 3015 mm Overall width (b1/b2) 1360 mm Forks length (I) 1000 mm Fork carriage width (b3) 780 mm Ground clearance, mast (m1) 65 mm Collapsed height (h1) 3960 mm Forks height (s) 50 mm Forks width (e) 150 mm Pick height 8805 mm 680 mm Rotator length 747 mm Auxiliary lift (h9) 900 mm Fork pivot point (I8) Rotator width (F) 300 mm Traverse stroke (b7) 1200 mm Traverse frame width (B) 1525 mm Rotator length (A) 680 mm Overall width of chassis (b1) 1280 mm Overall width of track wheel axle (b2) 1280 mm AST (AST) 1680 mm Operating clearance (a1) 160 mm

 $\begin{array}{ll} \text{Attachments (Has attachment)} & \begin{array}{ll} \text{Sideshift, Rotator and} \\ \text{Forks.} \\ \text{Attachment type (Attachment type)} & \text{Sideshifts} \end{array}$ 