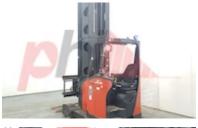

## Specification

Stock No 389048 TURRET MAN DOWN Туре Make LINDE Model Year 2013 Euromast 3F853 9581 Capacity 1000 kg Lift height 8535 Values Quality Rating 3

Mechanical

Character.

Load Centre (c) 500-800 mm
Operating mode (Characteristic) Order Picker
Wheelbase (y) 1600 mm

Weights

Service weight (Total weight ) 6704 kg

Wheels

Tyres type Polyurethane
Tyres front condition GOOD
Tyres rear condition GOOD

Dimensions

Lift height (h3) 8535 mm Extended height (h4) 9853 mm Height of overhead guard (cabin) 2140 mm (h6) Overall length (I1) 3015 mm Overall width (b1/b2) 1360 mm Forks length (I) 1000 mm Fork carriage width (b3) 780 mm Ground clearance, mast (m1) 65 mm Collapsed height (h1) 3960 mm Forks height (s) 50 mm Forks width (e) 150 mm Pick height 8805 mm 680 mm Rotator length 747 mm Auxiliary lift (h9) 900 mm Fork pivot point (I8) Rotator width (F) 300 mm Traverse stroke (b7) 1200 mm Traverse frame width (B) 1525 mm Rotator length (A) 680 mm Overall width of chassis (b1) 1280 mm Overall width of track wheel axle (b2) 1280 mm AST (AST) 1680 mm Operating clearance (a1) 160 mm