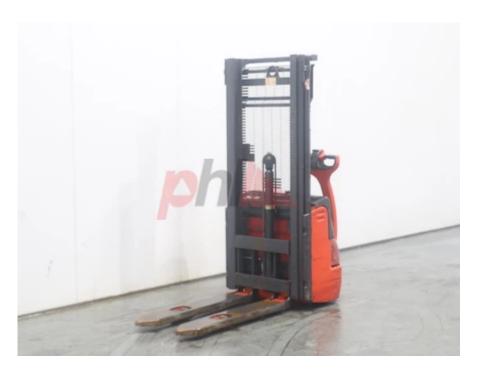

## Specification

| 382235            |
|-------------------|
| STACKER, WRAPOVER |
| LINDE             |
| L10 379           |
| 2008              |
| 2F301             |
| 1574              |
| 1000 kg           |
| 3020              |
|                   |
| 0                 |
|                   |

## Mechanical

Character.

Load Centre (c) 700 mm

Operating mode (Characteristic) Pedestrian
Wheelbase (y) 1170 mm

Weights

Service weight (Total weight ) 885 kg
Axle load without load (front/rear) 605/250 kg
Axle load with load (front/rear) 635/1220 kg

Wheels

 Tyre size front
 85X85 mm

 Tyre size rear
 230X90 mm

 Track width front (b10)
 495 mm

 Track width rear (b11)
 500 mm

Dimensions

Lift height (h3) 3020 mm Overall length (I1) 1800 mm Length to fork face (I2) 650 mm Overall width (b1/b2) 800 mm 1150 mm Forks length (I) Fork spread (min/max) (b5) 560 mm Width between legs (b4) 200 mm Ground clearance, centre of 30 mm wheelbase (m2) Turning radius (Wa) 1365 mm Ast across 1000x1200 (Ast) 2235 mm Ast along 800x1200 (Ast) 2205 mm Collapsed height (h1) 1930 mm Forks height (s) 86 mm Forks width (e) 180 mm

Performance

Travel speed (With, w/o load) 6 km/h
Lifting speed (With, w/o load) .1/.13 m/s
Lowering speed (With, w/o load) .35/.2 m/s
Maximum climbing (With, w/o load) 10 %
Service brake electromagnetic

Drive

 Battery weight
 190 kg

 Drive motor (60 min rating)
 1.2 kW

 Lift motor (15% rating)
 1.4 kW

 Battery class
 British Standard

 Battery voltage/capacity
 24/180 V/Ah

Attachment

Attachments (Has attachment) Forks.
Attachment type (Attachment type) Forks