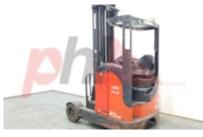

## Specification

350028 Stock No REACH Туре LINDE Make Model R14G 115 2008 Year 3F700 Euromast Hours 14666 Capacity 1400 kg Lift height 7000 Values Quality Rating 0

## Mechanical

Character. Load Centre (c) 500/600 mm Operating mode (Characteristic) Seated

Weights

Service weight (Total weight ) 3451 kg

Wheels

Tyres type Superelastic

Dimensions

Free lift (h2) 2050 mm 7000 mm Lift height (h3) Extended height (h4) 7900 mm Height of overhead guard (cabin) 2230 mm Height of reach legs (h8) 460 mm Overall length (I1) 2350 mm Length to fork face (I2) 1350 mm Overall width (b1/b2) 1400 mm Forks length (I) 1000 mm DIN 15173 / 2A Fork carriage (class) Fork carriage width (b3) 770 mm Width between legs (b4) 935 mm Reach travel (I4) 380 mm Length of chasis (I7) 1910 mm Collapsed height (h1) 2930 mm Forks height (s) 40 mm