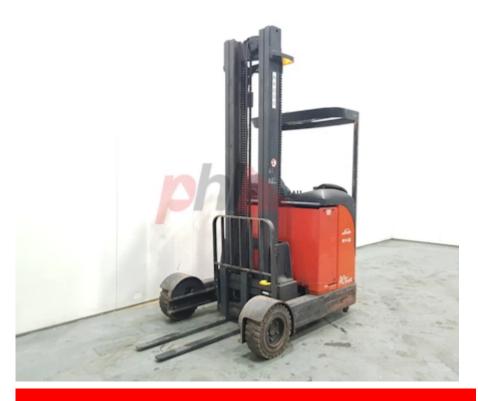

## Specification

350028 Stock No REACH Туре LINDE Make Model R14G 115 2008 Year 3F700 Euromast Hours 14666 Capacity 1400 kg Lift height 7000 Values Quality Rating 0

## Mechanical

Character. Load Centre (c) 500/600 mm Operating mode (Characteristic) Seated

Weights

Service weight (Total weight ) 3451 kg

Wheels

Tyres type Superelastic

Dimensions

Free lift (h2) 2050 mm 7000 mm Lift height (h3) Extended height (h4) 7900 mm Height of overhead guard (cabin) 2230 mm Height of reach legs (h8) 460 mm Overall length (I1) 2350 mm Length to fork face (I2) 1350 mm Overall width (b1/b2) 1400 mm Forks length (I) 1000 mm DIN 15173 / 2A Fork carriage (class) Fork carriage width (b3) 770 mm Width between legs (b4) 935 mm Reach travel (I4) 380 mm Length of chasis (I7) 1910 mm Collapsed height (h1) 2930 mm Forks height (s) 40 mm