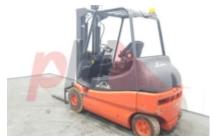

## Specification

Stock No 343106 ELECTRIC Туре Make LINDE Model E25 2002 Year 3F460 Euromast 8280 Hours 2500 kg Capacity Lift height 4600 3 Values **Quality Rating** 4

Mechanical

Character. 500 mm Load Centre (c) Operating mode (Characteristic) Seated

Weights

4870 kg Service weight (Total weight )

Wheels

Tyres type Superelastic Tyres front condition 80% Tyres rear condition 20%

Dimensions

4600 mm Lift height (h3) Extended height (h4) 5100 mm Height of overhead guard (cabin) 2070 mm (h6) 3500 mm Overall length (I1) Length to fork face (I2) 2400 mm 1180 mm Overall width (b1/b2) Forks length (I) 1100 mm DIN 15173 / 2A Fork carriage (class) Fork carriage width (b3) 1160 mm Length of chasis (I7) 2245 mm Collapsed height (h1) 2210 mm Forks height (s) 40 mm Forks width (e) 100 mm Auxiliary lift (h9) 1600 mm

Performance

Service brake hydraulic/mechanical

Drive

Battery weight 1410 kg Battery class **British Standard** Battery voltage/capacity 80V / 500Ah V/Ah Battery (Acc. to DIN) HAWKER

Attachment

Attachments (Has attachment) Sideshift and Forks. Attachment type (Attachment type) Sideshifts