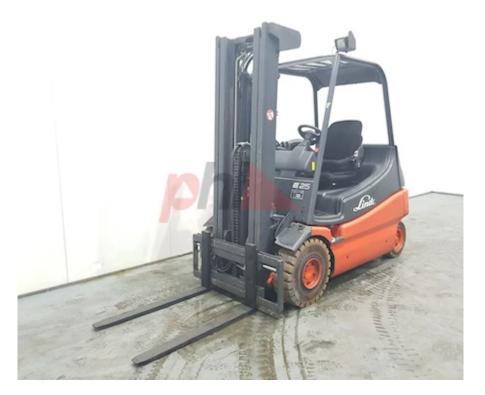

## Specification

Stock No 343106 ELECTRIC Туре Make LINDE Model E25 2002 Year 3F460 Euromast 8280 Hours 2500 kg Capacity Lift height 4600 3 Values **Quality Rating** 4

Mechanical

Character. 500 mm Load Centre (c) Operating mode (Characteristic) Seated

Weights

4870 kg Service weight (Total weight )

Wheels

Tyres type Superelastic Tyres front condition 80% Tyres rear condition 20%

Dimensions

4600 mm Lift height (h3) Extended height (h4) 5100 mm Height of overhead guard (cabin) 2070 mm (h6) 3500 mm Overall length (I1) Length to fork face (I2) 2400 mm 1180 mm Overall width (b1/b2) Forks length (I) 1100 mm DIN 15173 / 2A Fork carriage (class) Fork carriage width (b3) 1160 mm Length of chasis (I7) 2245 mm Collapsed height (h1) 2210 mm Forks height (s) 40 mm Forks width (e) 100 mm Auxiliary lift (h9) 1600 mm

Performance

Service brake hydraulic/mechanical

Drive

Battery weight 1410 kg Battery class **British Standard** Battery voltage/capacity 80V / 500Ah V/Ah Battery (Acc. to DIN) HAWKER

Attachment

Attachments (Has attachment) Sideshift and Forks. Attachment type (Attachment type) Sideshifts