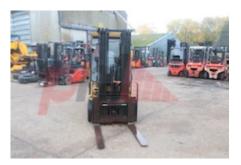

Specification

| Stock No                            | 535153               |
|-------------------------------------|----------------------|
| Туре                                | GAS                  |
| Make                                | CATERPILLAR          |
| Model                               | GC30                 |
| Year                                | 0                    |
| Euromast                            | 3F530                |
| Hours                               | C                    |
| Capacity                            | 3000 kg              |
| Lift height                         | 5300                 |
| Values                              | 3                    |
| Quality Rating                      | 2                    |
| Mechanical                          |                      |
| Character.                          |                      |
| Load Centre (c)                     | 500 mm               |
| Operating mode (Characteristic)     | Seated               |
|                                     | Sealed               |
| Weights                             |                      |
| Service weight (Total weight )      | 4500 kg              |
| Wheels                              |                      |
|                                     | Superalastic         |
| Tyres type<br>Tyres front condition | Superelastic         |
| Tyres front condition               | 35%                  |
| Tyres rear condition                | GOOD                 |
| Dimensions                          |                      |
| Lift height (h3)                    | 5300 mm              |
| Fork carriage (class)               | DIN 15173 / 2A       |
|                                     |                      |
| Performance                         |                      |
| Service brake                       | hydraulic/mechanica  |
| Drive                               |                      |
| Battery voltage/capacity            | 12V V/Ah             |
|                                     |                      |
| Attachment                          |                      |
| Attachments (Has attachment)        | Sideshift and Forks  |
| Attachment type (Attachment type)   | Sideshifts           |
| Engine                              |                      |
| Engine type (Engine type)           | diese                |
| Opinion                             |                      |
|                                     |                      |
| Location                            |                      |
| Extras                              |                      |
| Extras                              | SS, Full Cab, Lights |
| Extras Hyds                         | 3rd                  |
|                                     | 510                  |

## Appearance: Good Appearance for age. Mechanical Status: Good operating condition.

Visual