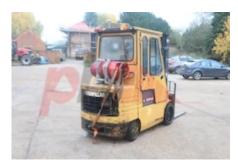

Specification

| Stock No                            | 535153               |
|-------------------------------------|----------------------|
| Туре                                | GAS                  |
| Make                                | CATERPILLAR          |
| Model                               | GC30                 |
| Year                                | 0                    |
| Euromast                            | 3F530                |
| Hours                               | C                    |
| Capacity                            | 3000 kg              |
| Lift height                         | 5300                 |
| Values                              | 3                    |
| Quality Rating                      | 2                    |
| Mechanical                          |                      |
| Character.                          |                      |
| Load Centre (c)                     | 500 mm               |
| Operating mode (Characteristic)     | Seated               |
|                                     | Sealed               |
| Weights                             |                      |
| Service weight (Total weight )      | 4500 kg              |
| Wheels                              |                      |
|                                     | Superalastic         |
| Tyres type<br>Tyres front condition | Superelastic         |
| Tyres front condition               | 35%                  |
| Tyres rear condition                | GOOD                 |
| Dimensions                          |                      |
| Lift height (h3)                    | 5300 mm              |
| Fork carriage (class)               | DIN 15173 / 2A       |
|                                     |                      |
| Performance                         |                      |
| Service brake                       | hydraulic/mechanica  |
| Drive                               |                      |
| Battery voltage/capacity            | 12V V/Ah             |
|                                     |                      |
| Attachment                          |                      |
| Attachments (Has attachment)        | Sideshift and Forks  |
| Attachment type (Attachment type)   | Sideshifts           |
| Engine                              |                      |
| Engine type (Engine type)           | diese                |
| Opinion                             |                      |
|                                     |                      |
| Location                            |                      |
| Extras                              |                      |
| Extras                              | SS, Full Cab, Lights |
| Extras Hyds                         | 3rd                  |
|                                     | 510                  |

## Appearance: Good Appearance for age. Mechanical Status: Good operating condition.

Visual