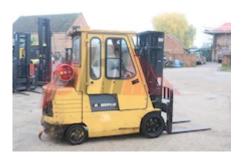

Specification

| Stock No                            | 535153               |
|-------------------------------------|----------------------|
| Туре                                | GAS                  |
| Make                                | CATERPILLAR          |
| Model                               | GC30                 |
| Year                                | 0                    |
| Euromast                            | 3F530                |
| Hours                               | C                    |
| Capacity                            | 3000 kg              |
| Lift height                         | 5300                 |
| Values                              | 3                    |
| Quality Rating                      | 2                    |
| Mechanical                          |                      |
| Character.                          |                      |
| Load Centre (c)                     | 500 mm               |
| Operating mode (Characteristic)     | Seated               |
|                                     | Sealed               |
| Weights                             |                      |
| Service weight (Total weight )      | 4500 kg              |
| Wheels                              |                      |
|                                     | Superalastic         |
| Tyres type<br>Tyres front condition | Superelastic         |
| Tyres front condition               | 35%                  |
| Tyres rear condition                | GOOD                 |
| Dimensions                          |                      |
| Lift height (h3)                    | 5300 mm              |
| Fork carriage (class)               | DIN 15173 / 2A       |
|                                     |                      |
| Performance                         |                      |
| Service brake                       | hydraulic/mechanica  |
| Drive                               |                      |
| Battery voltage/capacity            | 12V V/Ah             |
|                                     |                      |
| Attachment                          |                      |
| Attachments (Has attachment)        | Sideshift and Forks  |
| Attachment type (Attachment type)   | Sideshifts           |
| Engine                              |                      |
| Engine type (Engine type)           | diese                |
| Opinion                             |                      |
|                                     |                      |
| Location                            |                      |
| Extras                              |                      |
| Extras                              | SS, Full Cab, Lights |
| Extras Hyds                         | 3rd                  |
|                                     | 510                  |

## Appearance: Good Appearance for age. Mechanical Status: Good operating condition.

Visual