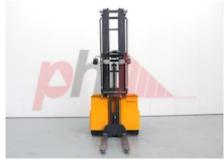

Specification

Stock No 466378
Type ORDER PICKER
Make STILL

 Model
 EK12I

 Year
 2011

 Euromast
 3F943 TO PLATFORM

 Hours
 611

 Capacity
 1200 kg

 Lift height
 10020

Tyres type Polyurethane
Tyres front condition GOOD
Tyres rear condition WORN/DAMAGE

Dimensions

Lift height (h3) 10020 mm 11530 mm Extended height (h4) Overall length (I1) 3300 mm Length to fork face (I2) 2100 mm Overall width (b1/b2) 1410 mm Forks length (I) 1000 mm Fork spread (min/max) (b5) 650 mm Collapsed height (h1) 3920 mm Forks width (e) 125 mm Auxiliary lift (h9) 850 mm