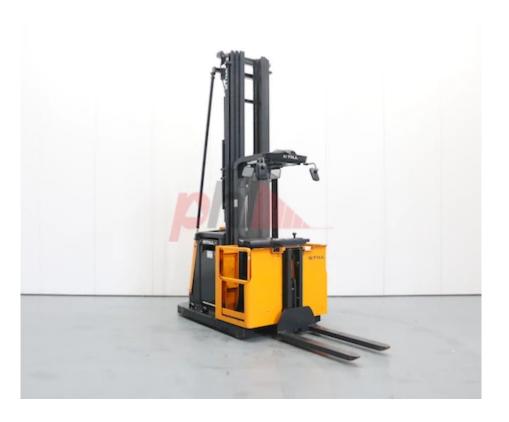

Specification

Stock No 466378
Type ORDER PICKER
Make STILL

 Model
 EK12I

 Year
 2011

 Euromast
 3F943 TO PLATFORM

 Hours
 611

 Capacity
 1200 kg

 Lift height
 10020

Tyres type Polyurethane
Tyres front condition GOOD
Tyres rear condition WORN/DAMAGE

Dimensions

Lift height (h3) 10020 mm 11530 mm Extended height (h4) Overall length (I1) 3300 mm Length to fork face (I2) 2100 mm Overall width (b1/b2) 1410 mm Forks length (I) 1000 mm Fork spread (min/max) (b5) 650 mm Collapsed height (h1) 3920 mm Forks width (e) 125 mm Auxiliary lift (h9) 850 mm

Performance

Service brake electromagnetic

Drive

Battery voltage/capacity 48v/620Ah V/Ah Battery (Acc. to DIN) TAB

Engine

Engine type (Engine type) electric

Opinion

Extras