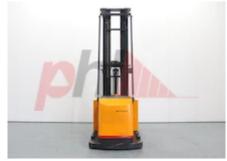

Specification

Stock No 466378
Type ORDER PICKER
Make STILL

 Model
 EK12I

 Year
 2011

 Euromast
 3F943 TO PLATFORM

 Hours
 611

 Capacity
 1200 kg

 Lift height
 10020

Values

Quality Rating

Mechanical

Character.

Load Centre (c) 400-600 mm Operating mode (Characteristic) Order Picker

Weights

Service weight (Total weight ) 4250 kg

Wheels

Tyres type Polyurethane
Tyres front condition GOOD
Tyres rear condition WORN/DAMAGE

Dimensions

Lift height (h3) 10020 mm 11530 mm Extended height (h4) Overall length (I1) 3300 mm Length to fork face (I2) 2100 mm Overall width (b1/b2) 1410 mm Forks length (I) 1000 mm Fork spread (min/max) (b5) 650 mm Collapsed height (h1) 3920 mm Forks width (e) 125 mm Auxiliary lift (h9) 850 mm

Performance

Service brake electromagnetic

Drive

Battery voltage/capacity 48v/620Ah V/Ah Battery (Acc. to DIN) TAB

Engine

Engine type (Engine type) electric

Opinion

Extras