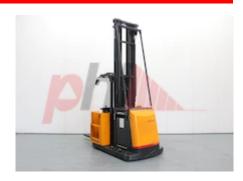

Specification

Stock No 466378
Type ORDER PICKER
Make STILL

 Model
 EK12I

 Year
 2011

 Euromast
 3F943 TO PLATFORM

 Hours
 611

 Capacity
 1200 kg

 Lift height
 10020

Tyres type Polyurethane
Tyres front condition GOOD
Tyres rear condition WORN/DAMAGE

Dimensions

Lift height (h3) 10020 mm 11530 mm Extended height (h4) Overall length (I1) 3300 mm Length to fork face (I2) 2100 mm Overall width (b1/b2) 1410 mm Forks length (I) 1000 mm Fork spread (min/max) (b5) 650 mm Collapsed height (h1) 3920 mm Forks width (e) 125 mm Auxiliary lift (h9) 850 mm