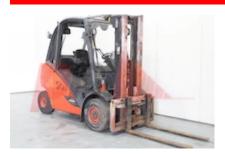

## Specification

320357 Stock No DIESEL Type Make LINDE Model H30D 393 2013 Year Euromast 3F460 16419 Hours Capacity 3000 kg Lift height 4600 Values 3 **Quality Rating** 4

Mechanical

Character.

Load Centre (c) 500 mm
Operating mode (Characteristic) Seated

Weights

Service weight (Total weight ) 4960 kg

Wheels

Tyres type Superelastic
Tyres front condition 50%
Tyres rear condition 75%

Dimensions

4600 mm Lift height (h3) Extended height (h4) 5330 mm Height of overhead guard (cabin) 2170 mm Overall length (I1) 4050 mm Length to fork face (I2) 2850 mm Overall width (b1/b2) 1255 mm Forks length (I) 1200 mm DIN 15173 / 3A Fork carriage (class) Fork carriage width (b3) 1175 mm Length of chasis (I7) 2640 mm Collapsed height (h1) 2170 mm Forks height (s) 50 mm Forks width (e) 100 mm Auxiliary lift (h9) 1550 mm