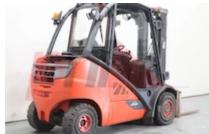

## Specification

320357 Stock No DIESEL Type Make LINDE Model H30D 393 2013 Year Euromast 3F460 16419 Hours Capacity 3000 kg Lift height 4600 Values 3 **Quality Rating** 4

Mechanical

Character.

Load Centre (c) 500 mm
Operating mode (Characteristic) Seated

Weights

Service weight (Total weight ) 4960 kg

Wheels

Tyres type Superelastic
Tyres front condition 50%
Tyres rear condition 75%

Dimensions

4600 mm Lift height (h3) Extended height (h4) 5330 mm Height of overhead guard (cabin) 2170 mm Overall length (I1) 4050 mm Length to fork face (I2) 2850 mm Overall width (b1/b2) 1255 mm Forks length (I) 1200 mm DIN 15173 / 3A Fork carriage (class) Fork carriage width (b3) 1175 mm Length of chasis (I7) 2640 mm Collapsed height (h1) 2170 mm Forks height (s) 50 mm Forks width (e) 100 mm Auxiliary lift (h9) 1550 mm

Engine

Manufacturer of engine/type VW Audi
Engine rated power (ISO 1585) 44 kW
Cylinders/Displac. ccm 4 cylinder
Engine type (Engine type) diesel

Opinion

Location

Extras

Extras Half Cab, LED Lights, SS, Air-Con.
Extras Hyds 3rd