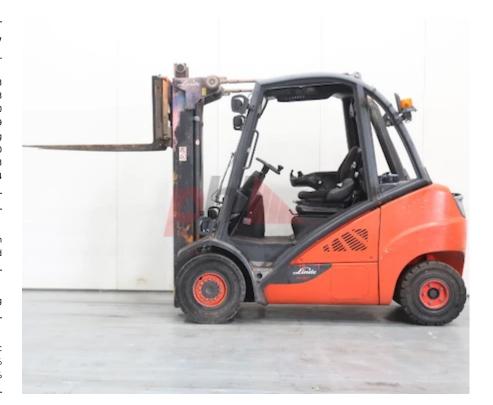

## Specification

320357 Stock No DIESEL Type Make LINDE Model H30D 393 2013 Year Euromast 3F460 16419 Hours Capacity 3000 kg Lift height 4600 Values 3 **Quality Rating** 4

Mechanical

Character.

Load Centre (c) 500 mm
Operating mode (Characteristic) Seated

Weights

Service weight (Total weight ) 4960 kg

Wheels

Tyres type Superelastic
Tyres front condition 50%
Tyres rear condition 75%

Dimensions

4600 mm Lift height (h3) Extended height (h4) 5330 mm Height of overhead guard (cabin) 2170 mm Overall length (I1) 4050 mm Length to fork face (I2) 2850 mm Overall width (b1/b2) 1255 mm Forks length (I) 1200 mm DIN 15173 / 3A Fork carriage (class) Fork carriage width (b3) 1175 mm Length of chasis (I7) 2640 mm Collapsed height (h1) 2170 mm Forks height (s) 50 mm Forks width (e) 100 mm Auxiliary lift (h9) 1550 mm

Performance

Service brake hydrostatic

Drive

Drive motor (60 min rating) 44 kW
Battery voltage/capacity 12V V/Ah

Attachment

Attachments (Has attachment) Sideshift and Forks.

Attachment type (Attachment type) Sideshifts

Engine

Manufacturer of engine/type VW Audi
Engine rated power (ISO 1585) 44 kW
Cylinders/Displac. ccm 4 cylinder
Engine type (Engine type) diesel

Opinion

Location

Extras

Extras Half Cab, LED Lights, SS, Air-Con.
Extras Hyds 3rd