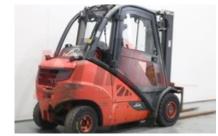

## Specification

338771 Stock No GAS Type LINDE Make Model H35T-02 2017 Year 3F467 Euromast 14767 Hours 3500 kg Capacity Lift height 4670 Values 3 **Quality Rating** 4

Mechanical

Character.

500 mm Load Centre (c) Operating mode (Characteristic) Seated

Weights

Service weight (Total weight ) 5195 kg

Wheels

Superelastic Tyres type Tyres front condition 30% Tyres rear condition 10%

Dimensions

Lift height (h3) 4670 mm Extended height (h4) 5530 mm Height of overhead guard (cabin) (h6) 2170 mm Overall length (I1) 4570 mm Length to fork face (I2) 2770 mm Overall width (b1/b2) 1230 mm Forks length (I) 1800 mm DIN 15173 / 3A Fork carriage (class) Fork carriage width (b3) 1145 mm Length of chasis (17) 2670 mm Collapsed height (h1) 2210 mm Forks height (s) 50 mm Forks width (e) 120 mm Auxiliary lift (h9) 1550 mm

Performance

Service brake hydrostatic

Drive

Drive motor (60 min rating) 39 kW Battery voltage/capacity 12V V/Ah

Other

100 dB Noise level

Attachment

Sideshift and Forks. Attachments (Has attachment) Attachment type (Attachment type) Sideshifts

Engine

Manufacturer of engine/type VW / Audi Engine rated power (ISO 1585) 39 kW Cylinders/Displac. ccm 4 cylinder Engine type (Engine type) gas

Opinion

Location

Extras

SS, LED Lights, Full Extras Cab. Extras Hyds 3rd

**Appearance:** Good Appearance for age.

**Mechanical Status:** Excellent mechanical condition

More: Click here for more photos