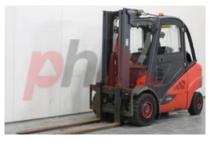

## Specification

338771 Stock No GAS Type LINDE Make Model H35T-02 2017 Year 3F467 Euromast 14767 Hours 3500 kg Capacity Lift height 4670 Values 3 **Quality Rating** 4

Mechanical

Character.

500 mm Load Centre (c) Operating mode (Characteristic) Seated

Weights

Service weight (Total weight ) 5195 kg

Wheels

Superelastic Tyres type Tyres front condition 30% Tyres rear condition 10%

Dimensions

Lift height (h3) 4670 mm Extended height (h4) 5530 mm Height of overhead guard (cabin) (h6) 2170 mm Overall length (I1) 4570 mm Length to fork face (I2) 2770 mm Overall width (b1/b2) 1230 mm Forks length (I) 1800 mm DIN 15173 / 3A Fork carriage (class) Fork carriage width (b3) 1145 mm Length of chasis (17) 2670 mm Collapsed height (h1) 2210 mm Forks height (s) 50 mm Forks width (e) 120 mm Auxiliary lift (h9) 1550 mm