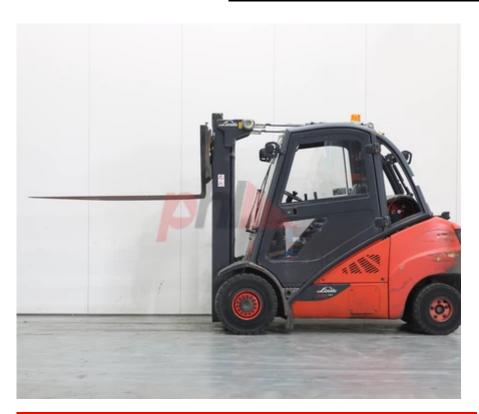

## Specification

338771 Stock No GAS Type LINDE Make Model H35T-02 2017 Year 3F467 Euromast 14767 Hours 3500 kg Capacity Lift height 4670 Values 3 **Quality Rating** 4

Mechanical

Character.

500 mm Load Centre (c) Operating mode (Characteristic) Seated

Weights

Service weight (Total weight ) 5195 kg

Wheels

Superelastic Tyres type Tyres front condition 30% Tyres rear condition 10%

Dimensions

Lift height (h3) 4670 mm Extended height (h4) 5530 mm Height of overhead guard (cabin) (h6) 2170 mm Overall length (I1) 4570 mm Length to fork face (I2) 2770 mm Overall width (b1/b2) 1230 mm Forks length (I) 1800 mm DIN 15173 / 3A Fork carriage (class) Fork carriage width (b3) 1145 mm Length of chasis (17) 2670 mm Collapsed height (h1) 2210 mm Forks height (s) 50 mm Forks width (e) 120 mm Auxiliary lift (h9) 1550 mm

**Appearance:** Good Appearance for age.

**Mechanical Status:** Excellent mechanical condition

More: Click here for more photos