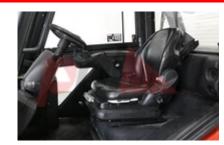

Engine

Manufacturer of engine/type VW / Audi Engine rated power (ISO 1585) 39 kW Cylinders/Displac. ccm 4 cylinder Engine type (Engine type) gas

Opinion

Location

Extras

SS, LED Lights, Full Extras Cab. Extras Hyds 3rd

**Appearance:** Good Appearance for age.

**Mechanical Status:** Excellent mechanical condition

More: Click here for more photos