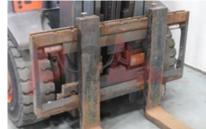

Performance

Service brake hydrostatic

Drive

Drive motor (60 min rating) 39 kW Battery voltage/capacity 12V V/Ah

Other

100 dB Noise level

Attachment

Sideshift and Forks. Attachments (Has attachment) Attachment type (Attachment type) Sideshifts

Engine

Manufacturer of engine/type VW / Audi Engine rated power (ISO 1585) 39 kW Cylinders/Displac. ccm 4 cylinder Engine type (Engine type) gas

Opinion

Location

Extras

SS, LED Lights, Full Extras Cab. Extras Hyds 3rd