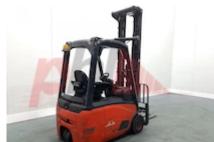

### Specification

| Stock No       | 372727      |
|----------------|-------------|
| Туре           | 3 WHEEL     |
| Make           | LINDE       |
| Model          | E16C-01 386 |
| Year           | 2013        |
| Euromast       | 3F637       |
| Hours          | 16520       |
| Capacity       | 1600 kg     |
| Lift height    | 6370        |
| Values         | 3           |
| Quality Rating | 3           |
|                |             |

## Dimensions

Lift height (h3) 6370 mm Height of overhead guard (cabin) 1960 mm (h6) Overall length (I1) 2800 mm 1800 mm Length to fork face (I2) Overall width (b1/b2) 1120 mm Forks length (I) 1000 mm Fork carriage (class) DIN 15173 / 2A 990 mm Fork carriage width (b3) Collapsed height (h1) 2800 mm Auxiliary lift (h9) 1860 mm Extended height (h4) 7370 mm