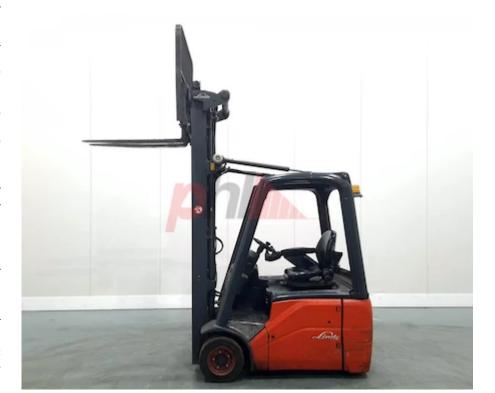

### Specification

| Stock No       | 372727      |
|----------------|-------------|
| Туре           | 3 WHEEL     |
| Make           | LINDE       |
| Model          | E16C-01 386 |
| Year           | 2013        |
| Euromast       | 3F637       |
| Hours          | 16520       |
| Capacity       | 1600 kg     |
| Lift height    | 6370        |
| Values         | 3           |
| Quality Rating | 3           |
|                |             |

## Dimensions

Lift height (h3) 6370 mm Height of overhead guard (cabin) 1960 mm (h6) Overall length (I1) 2800 mm 1800 mm Length to fork face (I2) Overall width (b1/b2) 1120 mm Forks length (I) 1000 mm Fork carriage (class) DIN 15173 / 2A 990 mm Fork carriage width (b3) Collapsed height (h1) 2800 mm Auxiliary lift (h9) 1860 mm Extended height (h4) 7370 mm

## Attachment

Attachments (Has attachment) Sideshift and Forks.

Attachment type (Attachment type) Sideshifts