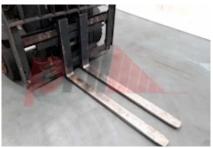

### Wheels

Tyres type Superelastic
Tyres front condition 20%
Tyres rear condition WORN

## Dimensions

Lift height (h3) 6370 mm Height of overhead guard (cabin) 1960 mm (h6) Overall length (I1) 2800 mm 1800 mm Length to fork face (I2) Overall width (b1/b2) 1120 mm Forks length (I) 1000 mm Fork carriage (class) DIN 15173 / 2A 990 mm Fork carriage width (b3) Collapsed height (h1) 2800 mm Auxiliary lift (h9) 1860 mm Extended height (h4) 7370 mm