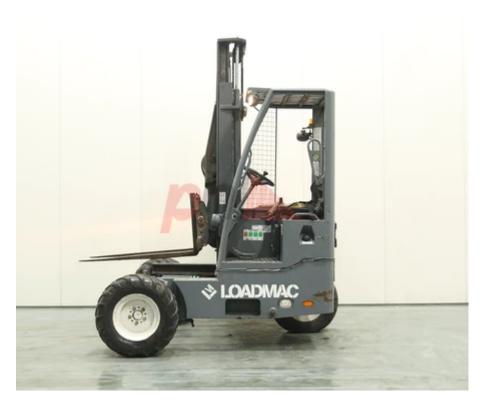

## Specification

| Stock No                                          | 651310             |
|---------------------------------------------------|--------------------|
| Туре                                              | DIESEL             |
| Make                                              | OTHER VEHICHLE     |
| Model                                             | LOAD MAC 825       |
| Year                                              | 2013               |
| Euromast                                          | 3W365              |
| Hours                                             | 760                |
| Capacity                                          | 2500 kg            |
| Lift height                                       | 3650               |
| Values                                            |                    |
| Quality Rating                                    | 4                  |
| Mechanical                                        |                    |
| Character.                                        |                    |
| Load Centre (c)                                   | 600 mm             |
| Operating mode (Characteristic)                   | Seated             |
| Weights                                           |                    |
| Service weight (Total weight )                    | 2865 kg            |
| Wheels                                            |                    |
| Tyres type                                        | Pneumatic          |
| Dimensions                                        |                    |
| Lift height (h3)                                  | 3650 mm            |
| Extended height (h4)                              | 5400 mm            |
| Height of overhead guard (cabin) (h6)             | 2450 mm            |
| Overall length (l1)                               | 2700 mm            |
| Length to fork face (I2)                          | 1500 mm            |
| Overall width (b1/b2)                             | 2440 mm            |
| Forks length (l)                                  | 1200 mm            |
| Fork carriage (class)                             | DIN 15173 / 3A     |
|                                                   |                    |
| Fork carriage width (b3)                          | 1200 mm            |
| Fork carriage width (b3)<br>Length of chasis (I7) | 1200 mm<br>2480 mm |

| Performance                       |                     |
|-----------------------------------|---------------------|
| Service brake                     | mechanical/electric |
| Drive                             |                     |
| Drive motor (60 min rating)       | 36.4 kW             |
| Battery voltage/capacity          | 12V V/Ah            |
| Attachment                        |                     |
| Attachment type (Attachment type) | Sideshifts          |
| Engine                            |                     |
| Manufacturer of engine/type       | YANMAR 3NNDA        |
| Engine rated power (ISO 1585)     | 36.4 kW             |
| Cylinders/Displac. ccm            | 4 cylinder          |
| Engine type (Engine type)         | diesel              |
| Opinion                           |                     |
| Location                          |                     |

| Extras      |                        |
|-------------|------------------------|
|             | Lights, Auxiliary Mast |
| Extras      | Controls. SS, Reach,   |
|             | Hydraulic Feet.        |
| Extras Hyds | 3rd, 4th & 5th         |