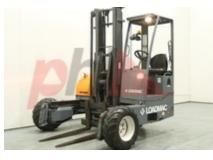

## Specification

| Stock No                                          | 651310             |
|---------------------------------------------------|--------------------|
| Туре                                              | DIESEL             |
| Make                                              | OTHER VEHICHLE     |
| Model                                             | LOAD MAC 825       |
| Year                                              | 2013               |
| Euromast                                          | 3W365              |
| Hours                                             | 760                |
| Capacity                                          | 2500 kg            |
| Lift height                                       | 3650               |
| Values                                            |                    |
| Quality Rating                                    | 4                  |
| Mechanical                                        |                    |
| Character.                                        |                    |
| Load Centre (c)                                   | 600 mm             |
| Operating mode (Characteristic)                   | Seated             |
| Weights                                           |                    |
| Service weight (Total weight )                    | 2865 kg            |
| Wheels                                            |                    |
| Tyres type                                        | Pneumatic          |
| Dimensions                                        |                    |
| Lift height (h3)                                  | 3650 mm            |
| Extended height (h4)                              | 5400 mm            |
| Height of overhead guard (cabin) (h6)             | 2450 mm            |
| Overall length (l1)                               | 2700 mm            |
| Length to fork face (I2)                          | 1500 mm            |
| Overall width (b1/b2)                             | 2440 mm            |
| Forks length (l)                                  | 1200 mm            |
| Fork carriage (class)                             | DIN 15173 / 3A     |
|                                                   |                    |
| Fork carriage width (b3)                          | 1200 mm            |
| Fork carriage width (b3)<br>Length of chasis (I7) | 1200 mm<br>2480 mm |

| Performance                       |                     |
|-----------------------------------|---------------------|
| Service brake                     | mechanical/electric |
| Drive                             |                     |
| Drive motor (60 min rating)       | 36.4 kW             |
| Battery voltage/capacity          | 12V V/Ah            |
| Attachment                        |                     |
| Attachment type (Attachment type) | Sideshifts          |
| Engine                            |                     |
| Manufacturer of engine/type       | YANMAR 3NNDA        |
| Engine rated power (ISO 1585)     | 36.4 kW             |
| Cylinders/Displac. ccm            | 4 cylinder          |
| Engine type (Engine type)         | diesel              |
| Opinion                           |                     |
| Location                          |                     |

| Extras      |                        |
|-------------|------------------------|
|             | Lights, Auxiliary Mast |
| Extras      | Controls. SS, Reach,   |
|             | Hydraulic Feet.        |
| Extras Hyds | 3rd, 4th & 5th         |