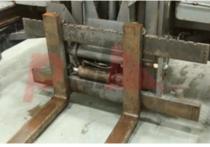

## Specification

| Stock No                                          | 651310             |
|---------------------------------------------------|--------------------|
| Туре                                              | DIESEL             |
| Make                                              | OTHER VEHICHLE     |
| Model                                             | LOAD MAC 825       |
| Year                                              | 2013               |
| Euromast                                          | 3W365              |
| Hours                                             | 760                |
| Capacity                                          | 2500 kg            |
| Lift height                                       | 3650               |
| Values                                            |                    |
| Quality Rating                                    | 4                  |
| Mechanical                                        |                    |
| Character.                                        |                    |
| Load Centre (c)                                   | 600 mm             |
| Operating mode (Characteristic)                   | Seated             |
| Weights                                           |                    |
| Service weight (Total weight )                    | 2865 kg            |
| Wheels                                            |                    |
| Tyres type                                        | Pneumatic          |
| Dimensions                                        |                    |
| Lift height (h3)                                  | 3650 mm            |
| Extended height (h4)                              | 5400 mm            |
| Height of overhead guard (cabin) (h6)             | 2450 mm            |
| Overall length (l1)                               | 2700 mm            |
| Length to fork face (I2)                          | 1500 mm            |
| Overall width (b1/b2)                             | 2440 mm            |
| Forks length (l)                                  | 1200 mm            |
| Fork carriage (class)                             | DIN 15173 / 3A     |
|                                                   |                    |
| Fork carriage width (b3)                          | 1200 mm            |
| Fork carriage width (b3)<br>Length of chasis (I7) | 1200 mm<br>2480 mm |