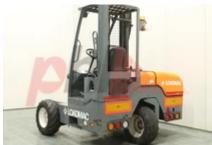

## Specification

| Stock No                                          | 651310             |
|---------------------------------------------------|--------------------|
| Туре                                              | DIESEL             |
| Make                                              | OTHER VEHICHLE     |
| Model                                             | LOAD MAC 825       |
| Year                                              | 2013               |
| Euromast                                          | 3W365              |
| Hours                                             | 760                |
| Capacity                                          | 2500 kg            |
| Lift height                                       | 3650               |
| Values                                            |                    |
| Quality Rating                                    | 4                  |
| Mechanical                                        |                    |
| Character.                                        |                    |
| Load Centre (c)                                   | 600 mm             |
| Operating mode (Characteristic)                   | Seated             |
| Weights                                           |                    |
| Service weight (Total weight )                    | 2865 kg            |
| Wheels                                            |                    |
| Tyres type                                        | Pneumatic          |
| Dimensions                                        |                    |
| Lift height (h3)                                  | 3650 mm            |
| Extended height (h4)                              | 5400 mm            |
| Height of overhead guard (cabin) (h6)             | 2450 mm            |
| Overall length (l1)                               | 2700 mm            |
| Length to fork face (I2)                          | 1500 mm            |
| Overall width (b1/b2)                             | 2440 mm            |
| Forks length (l)                                  | 1200 mm            |
| Fork carriage (class)                             | DIN 15173 / 3A     |
|                                                   |                    |
| Fork carriage width (b3)                          | 1200 mm            |
| Fork carriage width (b3)<br>Length of chasis (I7) | 1200 mm<br>2480 mm |

Phone: Email: Website:

Appearance: Very good appearance for age.Mechanical Status: Very good mechanical condition.More: Click here for more photos