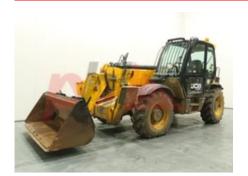

Specification

| Stock No       | 668315     |
|----------------|------------|
| Туре           | TELESCOPIC |
| Make           | JCB        |
| Model          | 535-125    |
| Year           | 2017       |
| Euromast       | 12500      |
| Hours          | 3807       |
| Capacity       | 3500 kg    |
| Lift height    | 12500      |
| Values         |            |
| Quality Rating | 3          |

Mechanical

Character. Load Centre (c)

Load Centre (c) 500 mm
Operating mode (Characteristic) Seated

Weights

Service weight (Total weight ) 10500 kg

Wheels
Tyres type Pneumatic
Tyres front condition 90%
Tyres rear condition 90%

Dimensions Lift height (h3) 12500 mm Height of overhead guard (cabin) 2600 mm 6910 mm Overall length (I1) Length to fork face (I2) 5850 mm Overall width (b1/b2) 2350 mm 1060 mm Forks length (I) Fork carriage width (b3) 1300 mm Collapsed height (h1) 2600 mm