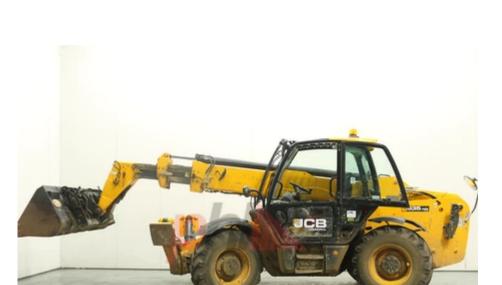

Specification

| Stock No       | 668315     |
|----------------|------------|
| Туре           | TELESCOPIC |
| Make           | JCB        |
| Model          | 535-125    |
| Year           | 2017       |
| Euromast       | 12500      |
| Hours          | 3807       |
| Capacity       | 3500 kg    |
| Lift height    | 12500      |
| Values         |            |
| Quality Rating | 3          |

Mechanical

Character. Load Centre (c)

Load Centre (c) 500 mm
Operating mode (Characteristic) Seated

Weights

Service weight (Total weight ) 10500 kg

Wheels
Tyres type Pneumatic
Tyres front condition 90%
Tyres rear condition 90%

Dimensions Lift height (h3) 12500 mm Height of overhead guard (cabin) 2600 mm 6910 mm Overall length (I1) Length to fork face (I2) 5850 mm Overall width (b1/b2) 2350 mm 1060 mm Forks length (I) Fork carriage width (b3) 1300 mm Collapsed height (h1) 2600 mm