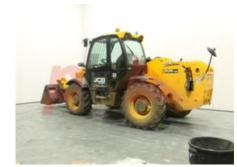

Specification

| Stock No       | 668315     |
|----------------|------------|
| Туре           | TELESCOPIC |
| Make           | JCB        |
| Model          | 535-125    |
| Year           | 2017       |
| Euromast       | 12500      |
| Hours          | 3807       |
| Capacity       | 3500 kg    |
| Lift height    | 12500      |
| Values         |            |
| Quality Rating | 3          |

 $\begin{array}{ccc} & & & & & & & & & \\ Extras & & & & & & & & \\ Extras Hyds & & & & & & & \\ \end{array}$ 

Phone: Email:

Website:

Appearance: Good Appearance for age. Seat ripped

Mechanical Status: Very good working order