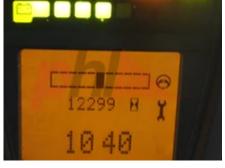

Specification

Stock No 342762 **ELECTRIC** Туре Make LINDE Model E25-01 387 2015 Year Euromast 2W345 12300 Hours 2500 kg Capacity 3450 Lift height Values 3 **Quality Rating** 4

Mechanical

Character.

Load Centre (c) 500 mm
Operating mode (Characteristic) Seated