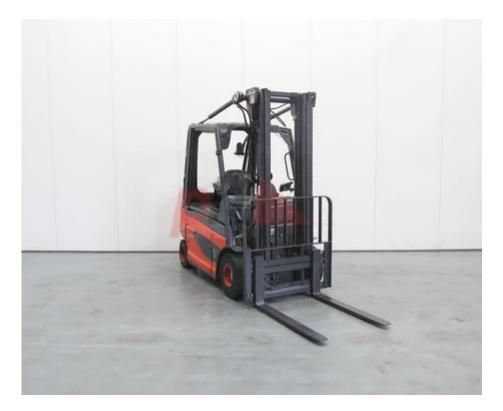

Specification

Stock No 342762 **ELECTRIC** Туре Make LINDE Model E25-01 387 2015 Year Euromast 2W345 12300 Hours 2500 kg Capacity 3450 Lift height Values 3 **Quality Rating** 4

Mechanical

Character.

Load Centre (c) 500 mm
Operating mode (Characteristic) Seated

Weights

Service weight (Total weight ) 5200 kg

Wheels

Tyres type Superelastic
Tyres front condition 30%
Tyres rear condition 45% chipped

Dimensions

Lift height (h3) 3450 mm Height of overhead guard (cabin) 2070 mm 3400 mm Overall length (I1) Length to fork face (I2) 2300 mm Overall width (b1/b2) 1150 mm 1100 mm Forks length (I) DIN 15173 / 2A Fork carriage (class) Fork carriage width (b3) 1150 mm 2300 mm Collapsed height (h1)

Performance

Service brake hydraulic/electric

Drive

Battery voltage/capacity 80V V/Ah

Engine

Engine type (Engine type) electric

Opinion

Extras