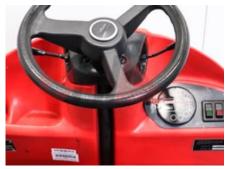

Hours 21282
Capacity 6000 kg

Values Quality Rating

Quality Rating

3

Mechanical
Character.

Operating mode (Characteristic) Seated

Weights

Service weight (Total weight ) 1130 kg

Engine Engine type (Engine type) electric

Opinion

Extras NON MARKING TYRES

Visual

Appearance: Good Appearance for age.

Mechanical Status: Good operating condition.

More: Click here for more photos