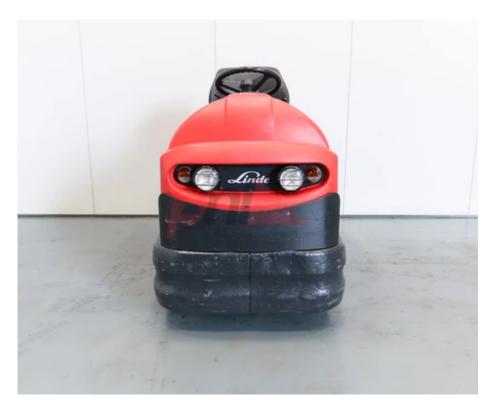

## Specification

| Stock No | 369636      |
|----------|-------------|
| Туре     | TOW TRACTOR |
| Make     | LINDE       |
| Model    | P60Z 126    |
| Year     | 2007        |
| Euromast |             |

Hours 21282
Capacity 6000 kg

Values Quality Rating

Quality Rating

3

Mechanical
Character.

Operating mode (Characteristic) Seated

Weights

Service weight (Total weight ) 1130 kg

Wheels

Tyres type Superelastic

Dimensions
Overall length (l1) 1800 mm
Overall width (b1/b2) 1000 mm
Collapsed height (h1) 1500 mm

Performance
Service brake mechanical/electric

Drive

Battery voltage/capacity 48v/345Ah V/Ah
Battery (Acc. to DIN) HAWKER

Engine Engine type (Engine type) electric

Opinion

Extras NON MARKING TYRES

Visual

Appearance: Good Appearance for age.

Mechanical Status: Good operating condition.

More: Click here for more photos