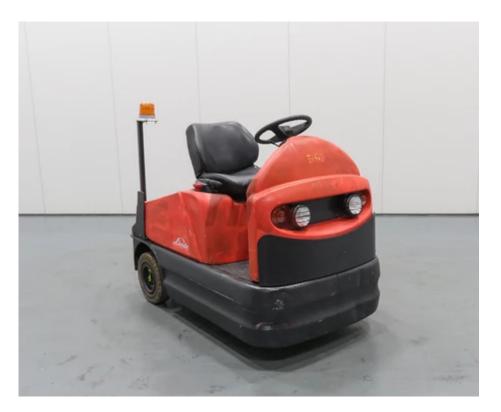

## Specification

| Stock No                        | 360890              |
|---------------------------------|---------------------|
| Туре                            | TOW TRACTOR         |
| Make                            | LINDE               |
| Model                           | P60Z 126            |
| Year                            | 2009                |
| Euromast                        |                     |
| Hours                           | 13336               |
| Capacity                        | 6000 kg             |
| Values                          |                     |
| Quality Rating                  | 3                   |
| Mechanical                      |                     |
| Character.                      |                     |
| Operating mode (Characteristic) | Seated              |
|                                 |                     |
| Weights                         |                     |
| Service weight (Total weight )  | 1130 kg             |
| Wheels                          |                     |
| Tyres type                      | Superelastic        |
|                                 |                     |
| Dimensions                      |                     |
| Overall length (l1)             | 1700 mm             |
| Overall width (b1/b2)           | 1000 mm             |
| Collapsed height (h1)           | 1450 mm             |
| Performance                     |                     |
| Service brake                   | mechanical/electric |
|                                 | meenamean, electric |
| Drive                           |                     |
| Battery voltage/capacity        | 48v V/Ah            |
|                                 |                     |
| Engine                          |                     |
| Engine type (Engine type)       | electric            |
| Extras                          |                     |
| Extras                          | ALL NEW TYRES       |
|                                 | ALL NEW TIKES       |

Visual

Appearance: Average appearance for the year. Mechanical Status: Good working condition All new tyres on truck

More: Click here for more photos

Registered in England No. 5210384; VAT No. GB 314 5109 37