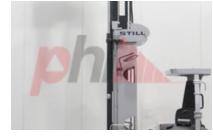

Engine type (Engine type) electric

Opinion

Extras Extras

x2 Camera's

1450 mm

44 mm

180 mm

Visual

Battery Year (Battery Year of Manufacture)

Appearance: New Truck

Mechanical Status: New Truck Two Cameras one on top mast, second on side of forks Dash light

More: Click here for more photos