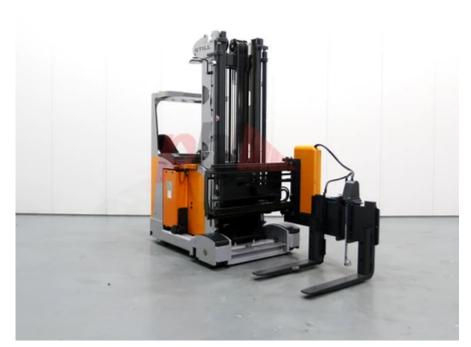

## Specification

| Stock No       | 486934          |
|----------------|-----------------|
| Туре           | TURRET MAN DOWN |
| Make           | STILL           |
| Model          | GX-X            |
| Year           | 2015            |
| Euromast       | 2W366           |
| Hours          | 15              |
| Capacity       | 600 kg          |
| Lift height    | 3660            |
| Values         |                 |
| Quality Rating | 4               |
| Mechanical     |                 |