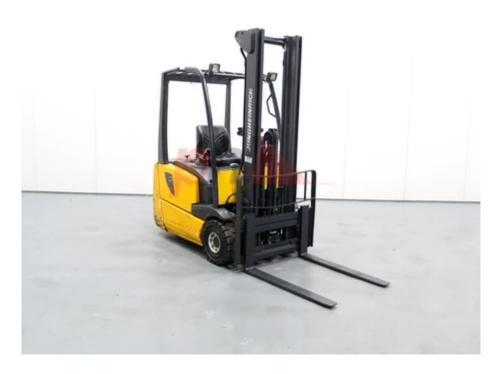

Specification

Stock No 475431 3 WHEEL Type Make JUNGHEINRICH Model EFG213 Year 2008 Euromast 2F360 Hours 11436 1300 kg Capacity Lift height 3620 3 Values **Quality Rating** 3

Mechanical

Character.

Load Centre (c) 500-700 mm Operating mode (Characteristic) Seated

Weights

Service weight (Total weight ) 3045 kg

Wheels

Tyres type Superelastic
Tyres front condition NEW
Tyres rear condition NEW

Dimensions

Lift height (h3) 3620 mm Height of overhead guard (cabin) 1960 mm Overall length (I1) 2800 mm Length to fork face (I2) 1800 mm Overall width (b1/b2) 1100 mm Forks length (I) 1000 mm Fork carriage (class) DIN 15173 / 2A Fork carriage width (b3) 990 mm Collapsed height (h1) 2260 mm Forks height (s) 1790 mm

Performance

Service brake mechanical/electric

Drive

Battery voltage/capacity 48v/500Ah V/Ah
Battery (Acc. to DIN) GNB

Engine

Engine type (Engine type) electric

Opinion

Extras

Extras SS,LIGHTS,

2015

Visual

Battery
Battery Year (Battery Year of
Manufacture)

Phone: Email: Website: +44(0) 1784 818181 sales@phl.co.uk https://www.phl.co.uk

**Appearance:** Good Appearance for age.

Mechanical Status: Good working condition