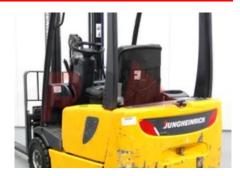

Specification

Stock No 475431 3 WHEEL Type Make JUNGHEINRICH Model EFG213 Year 2008 Euromast 2F360 Hours 11436 1300 kg Capacity Lift height 3620 3 Values **Quality Rating** 3

Mechanical

Character.

Load Centre (c) 500-700 mm Operating mode (Characteristic) Seated

Weights

Service weight (Total weight ) 3045 kg

Wheels

Tyres type Superelastic
Tyres front condition NEW
Tyres rear condition NEW

Dimensions

Lift height (h3) 3620 mm Height of overhead guard (cabin) 1960 mm Overall length (I1) 2800 mm Length to fork face (I2) 1800 mm Overall width (b1/b2) 1100 mm Forks length (I) 1000 mm Fork carriage (class) DIN 15173 / 2A Fork carriage width (b3) 990 mm Collapsed height (h1) 2260 mm Forks height (s) 1790 mm

Performance

Service brake mechanical/electric

Drive

Battery voltage/capacity 48v/500Ah V/Ah
Battery (Acc. to DIN) GNB

Engine

Engine type (Engine type) electric

Opinion

Extras

Extras SS,LIGHTS,

2015

Visual

Battery
Battery Year (Battery Year of
Manufacture)

Phone: Email: Website: +44(0) 1784 818181 sales@phl.co.uk https://www.phl.co.uk

**Appearance:** Good Appearance for age.

Mechanical Status: Good working condition