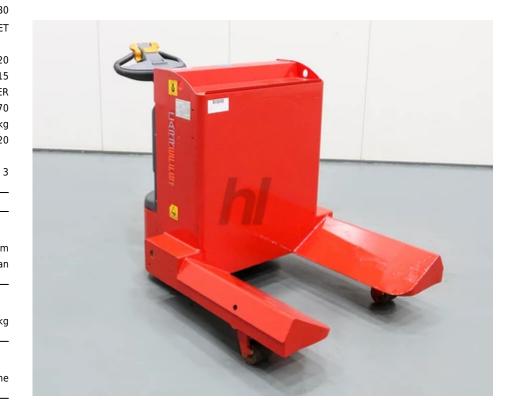

Specification

Stock No 614580 Type **PALLET** Make OTHER VEHICHLE Model CARREFFE-TEC20 2015 Year Euromast REEL CARRIER Hours 270 2000 kg Capacity Lift height 120

Values

Quality Rating

Mechanical

Character.

Load Centre (c) 600 mm

Operating mode (Characteristic) Pedestrian

Weights

Service weight (Total weight ) 600 kg

Wheels

Tyres type Polyurethane

Dimensions

Lift height (h3) 120 mm Overall length (I1) 1150 mm Length to fork face (I2) 550 mm Overall width (b1/b2) 940 mm 600 mm Forks length (I) Fork spread (min/max) (b5) 930 mm Width between legs (b4) 385 mm Collapsed height (h1) 1300 mm

Performance

Service brake electromagnetic

Drive

Battery voltage/capacity 24V/230Ah V/Ah
Battery (Acc. to DIN) MIDAC

Engine

Engine type (Engine type) electric

Opinion

Extras

Extras ELECTRIC DRUM
TRUCK

Visual

Battery Year (Battery Year of Manufacture)

2015

+44(0) 1784 818181 sales@phl.co.uk https://www.phl.co.uk

Appearance: Very good appearance

Mechanical Status: Very good working order