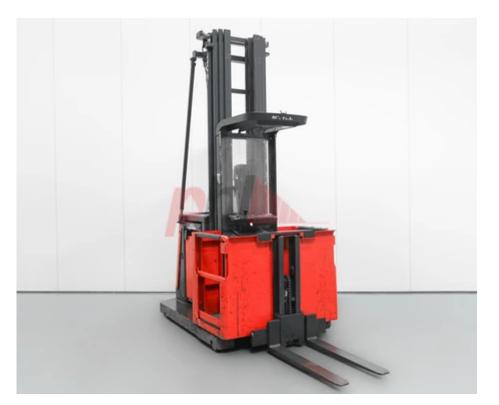

#### Specification

Ctack Na

| Stock No       | 467842            |
|----------------|-------------------|
| Туре           | ORDER PICKER      |
| Make           | STILL             |
| Model          | EK12              |
| Year           | 2006              |
| Euromast       | 3F740 TO PLATFORM |
| Hours          | 3679              |
| Capacity       | 1200 kg           |
| Lift height    | 7760              |
| Values         |                   |
| Quality Rating | 3                 |
| <del> </del>   |                   |