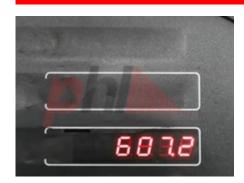

#### Specification

Ctack Na

| Stock No       | 467842            |
|----------------|-------------------|
| Туре           | ORDER PICKER      |
| Make           | STILL             |
| Model          | EK12              |
| Year           | 2006              |
| Euromast       | 3F740 TO PLATFORM |
| Hours          | 3679              |
| Capacity       | 1200 kg           |
| Lift height    | 7760              |
| Values         |                   |
| Quality Rating | 3                 |
| <del> </del>   |                   |