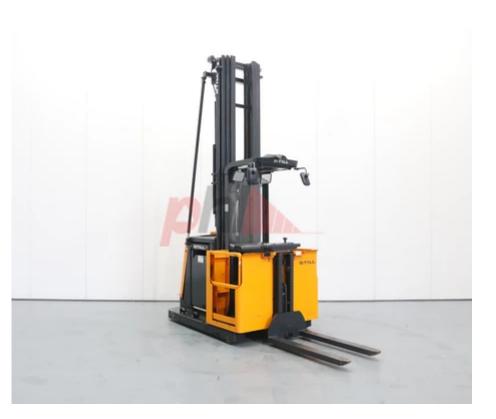

## Specification

| Stock No                        | 461544            |
|---------------------------------|-------------------|
| Туре                            | ORDER PICKER      |
| Make                            | STILL             |
| Model                           | EK12I             |
| Year                            | 2012              |
| Euromast                        | 3F943 TO PLATFORM |
| Hours                           | 3637              |
| Capacity                        | 1200 kg           |
| Lift height                     | 10020             |
| Values<br>Quality Rating        | 3                 |
|                                 |                   |
| Load Centre (c)                 | 400-600 mm        |
| Operating mode (Characteristic) | Order Picker      |
| Weights                         |                   |
| Service weight (Total weight )  | 4250 kg           |
| Wheels                          |                   |
| Tyres type                      | Polyurethane      |
| Tyres front condition           | GOOD              |
| Tyres rear condition            | WORN/DAMAGE       |
| Dimensions                      |                   |
| Lift height (h3)                | 10020 mm          |
| Extended height (h4)            | 11530 mm          |
| Overall length (l1)             | 3300 mm           |
| Length to fork face (I2)        | 2100 mm           |
| Overall width (b1/b2)           | 1410 mm           |
| Forks length (I)                | 1000 mm           |
| Fork spread (min/max) (b5)      | 650 mm            |
| Collapsed height (h1)           | 3920 mm           |
| Forks width (e)                 | 125 mm            |
|                                 |                   |
| Auxiliary lift (h9)             | 850 mm            |
| Performance<br>Service brake    | alactromagnatic   |
|                                 | electromagnetic   |
| Drive                           |                   |
| Battery voltage/capacity        | 48v/620Ah V/Ah    |
| Battery (Acc. to DIN)           | ТАВ               |
| Engine                          |                   |
| Engine type (Engine type)       | electric          |
| Opinion                         |                   |
| Extras                          |                   |
| Extras                          | 1000X650,         |
| Visual                          |                   |
|                                 |                   |

## **Appearance:** Average appearance for the year.