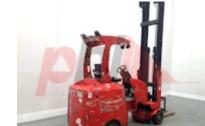

## Specification

| Stock No                        |       | 669925                  |
|---------------------------------|-------|-------------------------|
| Туре                            |       | ARTICULATED<br>FORKLIFT |
| Make                            | FLEXI |                         |
| Model                           |       | AC1000                  |
| Year                            |       | 2016                    |
| Euromast                        |       | 3F801                   |
| Hours                           |       | 11543                   |
| Capacity                        |       | 1500 kg                 |
| Lift height                     |       | 8010                    |
| Values                          |       | 3                       |
| Quality Rating                  |       | 3                       |
| Mechanical                      |       |                         |
| Character.                      |       |                         |
| Load Centre (c)                 |       | 500 mm                  |
| Operating mode (Characteristic) |       | Seated                  |
| Weights                         |       |                         |
| Service weight (Total weight )  |       | 6366 kg                 |
| Wheels                          |       |                         |
| Tyres type                      |       | Cushion                 |
| Tyres front condition           |       | 90%                     |
| Tyres rear condition            |       | 90%                     |
| ,                               |       | 2070                    |

| Dimensions                               |          |
|------------------------------------------|----------|
| Free lift (h2)                           | 1950 mm  |
| Lift height (h3)                         | 8010 mm  |
| Extended height (h4)                     | 9010 mm  |
| Height of overhead guard (cabin)<br>(h6) | 2250 mm  |
| Overall length (l1)                      | 3600 mm  |
| Length to fork face (I2)                 | 2630 mm  |
| Overall width (b1/b2)                    | 1080 mm  |
| Forks length (I)                         | 970 mm   |
| Fork carriage (class)                    | ISO / 2B |
| Fork carriage width (b3)                 | 860 mm   |
| Length of chasis (I7)                    | 2565 mm  |
| Collapsed height (h1)                    | 4680 mm  |
| Forks height (s)                         | 40 mm    |
| Forks width (e)                          | 100 mm   |
|                                          |          |

## 1175 kg Battery weight Drive motor (60 min rating) 29.8 kW British Standard Battery class Battery voltage/capacity 48V / 775Ah V/Ah

Attachment

| Attachments (Has attachment)            | Sideshift and Forks. |
|-----------------------------------------|----------------------|
| Attachment type (Attachment type)       | Sideshifts           |
| Engine<br>Engine type (Engine type)<br> | electric             |

Appearance: Fair appearance for age. Mechanical Status: Good working condition More: Click here for more photos