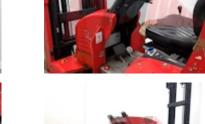

## Specification

| Stock No                        |       | 669925                  |
|---------------------------------|-------|-------------------------|
| Туре                            |       | ARTICULATED<br>FORKLIFT |
| Make                            | FLEXI |                         |
| Model                           |       | AC1000                  |
| Year                            |       | 2016                    |
| Euromast                        |       | 3F801                   |
| Hours                           |       | 11543                   |
| Capacity                        |       | 1500 kg                 |
| Lift height                     |       | 8010                    |
| Values                          |       | 3                       |
| Quality Rating                  |       | 3                       |
| Mechanical                      |       |                         |
| Character.                      |       |                         |
| Load Centre (c)                 |       | 500 mm                  |
| Operating mode (Characteristic) |       | Seated                  |
| Weights                         |       |                         |
| Service weight (Total weight )  |       | 6366 kg                 |
| Wheels                          |       |                         |
| Tyres type                      |       | Cushion                 |
| Tyres front condition           |       | 90%                     |
| Tyres rear condition            |       | 90%                     |
| ,                               |       | 2070                    |

| Dimensions                               |          |
|------------------------------------------|----------|
| Free lift (h2)                           | 1950 mm  |
| Lift height (h3)                         | 8010 mm  |
| Extended height (h4)                     | 9010 mm  |
| Height of overhead guard (cabin)<br>(h6) | 2250 mm  |
| Overall length (l1)                      | 3600 mm  |
| Length to fork face (I2)                 | 2630 mm  |
| Overall width (b1/b2)                    | 1080 mm  |
| Forks length (I)                         | 970 mm   |
| Fork carriage (class)                    | ISO / 2B |
| Fork carriage width (b3)                 | 860 mm   |
| Length of chasis (I7)                    | 2565 mm  |
| Collapsed height (h1)                    | 4680 mm  |
| Forks height (s)                         | 40 mm    |
| Forks width (e)                          | 100 mm   |
|                                          |          |

## 1175 kg Battery weight Drive motor (60 min rating) 29.8 kW British Standard Battery class Battery voltage/capacity 48V / 775Ah V/Ah

Attachment

| Attachments (Has attachment)            | Sideshift and Forks. |
|-----------------------------------------|----------------------|
| Attachment type (Attachment type)       | Sideshifts           |
| Engine<br>Engine type (Engine type)<br> | electric             |

Appearance: Fair appearance for age. Mechanical Status: Good working condition More: Click here for more photos