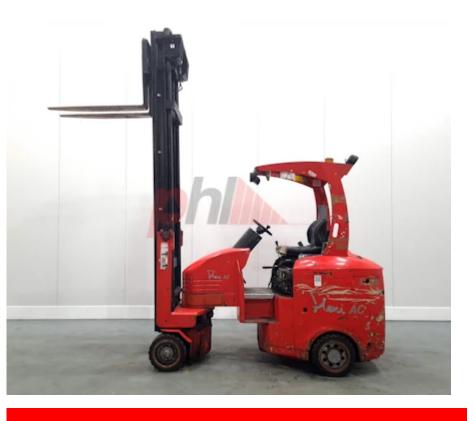

## Specification

| Stock No                        |       | 669925                  |
|---------------------------------|-------|-------------------------|
| Туре                            |       | ARTICULATED<br>FORKLIFT |
| Make                            | FLEXI |                         |
| Model                           |       | AC1000                  |
| Year                            |       | 2016                    |
| Euromast                        |       | 3F801                   |
| Hours                           |       | 11543                   |
| Capacity                        |       | 1500 kg                 |
| Lift height                     |       | 8010                    |
| Values                          |       | 3                       |
| Quality Rating                  |       | 3                       |
| Mechanical                      |       |                         |
| Character.                      |       |                         |
| Load Centre (c)                 |       | 500 mm                  |
| Operating mode (Characteristic) |       | Seated                  |
| Weights                         |       |                         |
| Service weight (Total weight )  |       | 6366 kg                 |
| Wheels                          |       |                         |
| Tyres type                      |       | Cushion                 |
| Tyres front condition           |       | 90%                     |
| Tyres rear condition            |       | 90%                     |
| ,                               |       | 2070                    |

| Dimensions                               |          |
|------------------------------------------|----------|
| Free lift (h2)                           | 1950 mm  |
| Lift height (h3)                         | 8010 mm  |
| Extended height (h4)                     | 9010 mm  |
| Height of overhead guard (cabin)<br>(h6) | 2250 mm  |
| Overall length (l1)                      | 3600 mm  |
| Length to fork face (I2)                 | 2630 mm  |
| Overall width (b1/b2)                    | 1080 mm  |
| Forks length (I)                         | 970 mm   |
| Fork carriage (class)                    | ISO / 2B |
| Fork carriage width (b3)                 | 860 mm   |
| Length of chasis (I7)                    | 2565 mm  |
| Collapsed height (h1)                    | 4680 mm  |
| Forks height (s)                         | 40 mm    |
| Forks width (e)                          | 100 mm   |
|                                          |          |