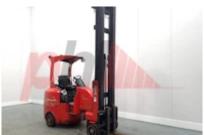

## Specification

| Stock No                        |       | 669925                  |
|---------------------------------|-------|-------------------------|
| Туре                            |       | ARTICULATED<br>FORKLIFT |
| Make                            | FLEXI |                         |
| Model                           |       | AC1000                  |
| Year                            |       | 2016                    |
| Euromast                        |       | 3F801                   |
| Hours                           |       | 11543                   |
| Capacity                        |       | 1500 kg                 |
| Lift height                     |       | 8010                    |
| Values                          |       | 3                       |
| Quality Rating                  |       | 3                       |
| Mechanical                      |       |                         |
| Character.                      |       |                         |
| Load Centre (c)                 |       | 500 mm                  |
| Operating mode (Characteristic) |       | Seated                  |
| Weights                         |       |                         |
| Service weight (Total weight )  |       | 6366 kg                 |
| Wheels                          |       |                         |
| Tyres type                      |       | Cushion                 |
| Tyres front condition           |       | 90%                     |
| Tyres rear condition            |       | 90%                     |
| ,                               |       | 2070                    |

| Dimensions                               |          |
|------------------------------------------|----------|
| Free lift (h2)                           | 1950 mm  |
| Lift height (h3)                         | 8010 mm  |
| Extended height (h4)                     | 9010 mm  |
| Height of overhead guard (cabin)<br>(h6) | 2250 mm  |
| Overall length (l1)                      | 3600 mm  |
| Length to fork face (I2)                 | 2630 mm  |
| Overall width (b1/b2)                    | 1080 mm  |
| Forks length (I)                         | 970 mm   |
| Fork carriage (class)                    | ISO / 2B |
| Fork carriage width (b3)                 | 860 mm   |
| Length of chasis (I7)                    | 2565 mm  |
| Collapsed height (h1)                    | 4680 mm  |
| Forks height (s)                         | 40 mm    |
| Forks width (e)                          | 100 mm   |
|                                          |          |