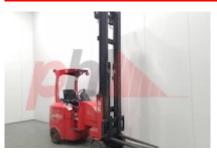

Dimensions

Free lift (h2) 2950 mm Lift height (h3) 8010 mm Extended height (h4) 9010 mm Height of overhead guard (cabin) 2250 mm Overall length (I1) 3600 mm Length to fork face (I2) 2630 mm Overall width (b1/b2) 1080 mm Forks length (I) 970 mm Fork carriage (class) ISO / 2B Fork carriage width (b3) 860 mm Length of chasis (I7) 2565 mm Collapsed height (h1) 4680 mm Forks height (s) 40 mm Forks width (e) 100 mm