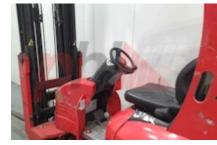

## Mechanical

Character.

500 mm Load Centre (c) Operating mode (Characteristic) Seated

Weights

Service weight (Total weight ) 6366 kg

Wheels

Cushion Tyres type Tyres front condition 80% Tyres rear condition 95%

Performance

Service brake hydraulic/mechanical

Drive

Battery weight 1175 kg British Standard Battery class Battery voltage/capacity 48V / 775Ah V/Ah

Attachment

Sideshift and Forks. Attachments (Has attachment) Attachment type (Attachment type) Sideshifts