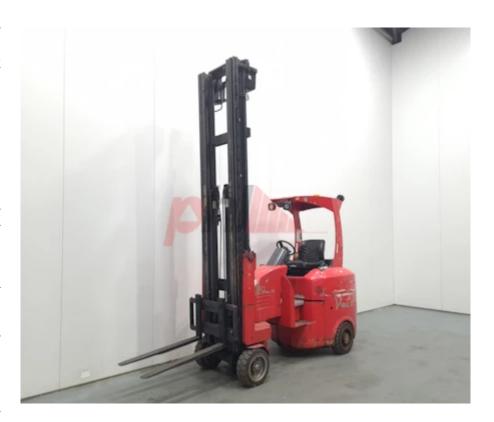

## Specification

| Stock No       |       | 662455               |
|----------------|-------|----------------------|
| Туре           |       | ARTICULATED FORKLIFT |
| Make           | FLEXI |                      |
| Model          |       | AC1000               |
| Year           |       | 2016                 |
| Euromast       |       | 3F801                |
| Hours          |       | 11137                |
| Capacity       |       | 1500 kg              |
| Lift height    |       | 8010                 |
| Values         |       | 3                    |
| Quality Rating |       | 0                    |
|                |       |                      |

## Mechanical

Character.

500 mm Load Centre (c) Operating mode (Characteristic) Seated

Weights

Service weight (Total weight ) 6366 kg

Wheels

Cushion Tyres type Tyres front condition 80% Tyres rear condition 95%

Dimensions

Free lift (h2) 2950 mm Lift height (h3) 8010 mm Extended height (h4) 9010 mm Height of overhead guard (cabin) 2250 mm Overall length (I1) 3600 mm Length to fork face (I2) 2630 mm Overall width (b1/b2) 1080 mm Forks length (I) 970 mm Fork carriage (class) ISO / 2B Fork carriage width (b3) 860 mm Length of chasis (I7) 2565 mm Collapsed height (h1) 4680 mm Forks height (s) 40 mm Forks width (e) 100 mm